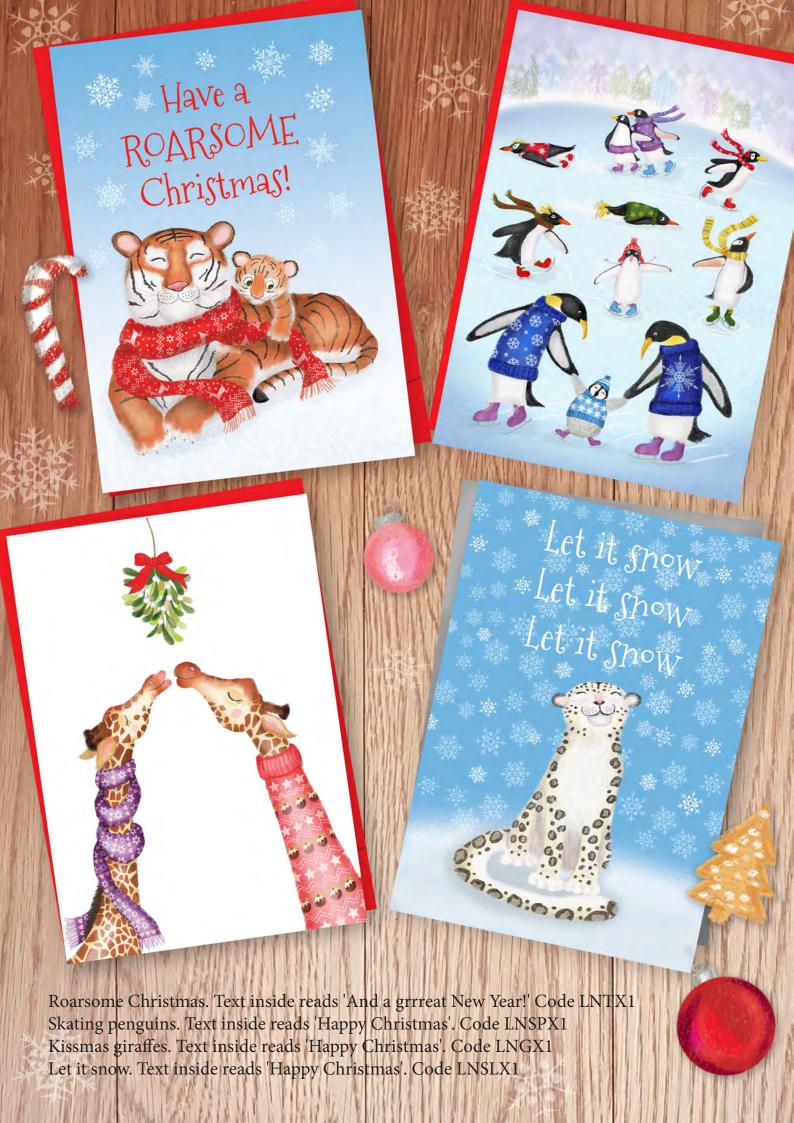

#### Christmas cards

Stanley Sloth & friends: Stanley. Text inside reads '...And a Happy New Year.' Code LNSX1

Stanley Sloth & friends: Nora and Tommy. Text inside reads '...And a Happy New Year.' Code LNSX2

Stanley Sloth & friends: Alf. Text inside reads '...And a Happy New Year.' Code LNSX3

Stanley Sloth & friends: Iris. Text inside reads '...And a Happy New Year.' Code LNSX4

Stanley Sloth & friends: Sam. Text inside reads '...And a Happy New Year.' Code LNSX5

Dino Christmas. Text inside reads 'And a T-rrific New Year'. Code LNDSX1

Medieval nativity with corgi.
Text inside reads
'Christmas blessings'.
Code LNDMNX1

12 dogs of Christmas. Text inside reads 'Happy Christmas'. Code LNDX1

Algernon anteater. Text inside reads 'And a Happy New Year!' Code LNAX1

Bah humbug. Text inside reads 'Whatever'. Code LNKTX1

Polar bear and cub. Text inside reads 'Happy Christmas'. Code LNPBX1

Highland coo and robin. Text inside reads 'Happy Christmas'. Code LHCX1

Dachshund Christmas card. Text inside reads 'Happy Christmas'. Code LDDX1

Leopardy Christmas. Text inside reads 'Happy Christmas'. Code LNLX1

Elephant and meerkats. Text inside reads 'Happy Christmas'. Code LNELX1

Christmas medieval animals. Text inside reads 'And a happy New Year'. Code LNMEX1

Christmas kittens.
Text inside reads 'Happy Christmas'.
Code LNKX1

Camel and corgi. Design continues on the back of the card. Text inside reads 'The wonder of Christmas'.

Code LNCCX1