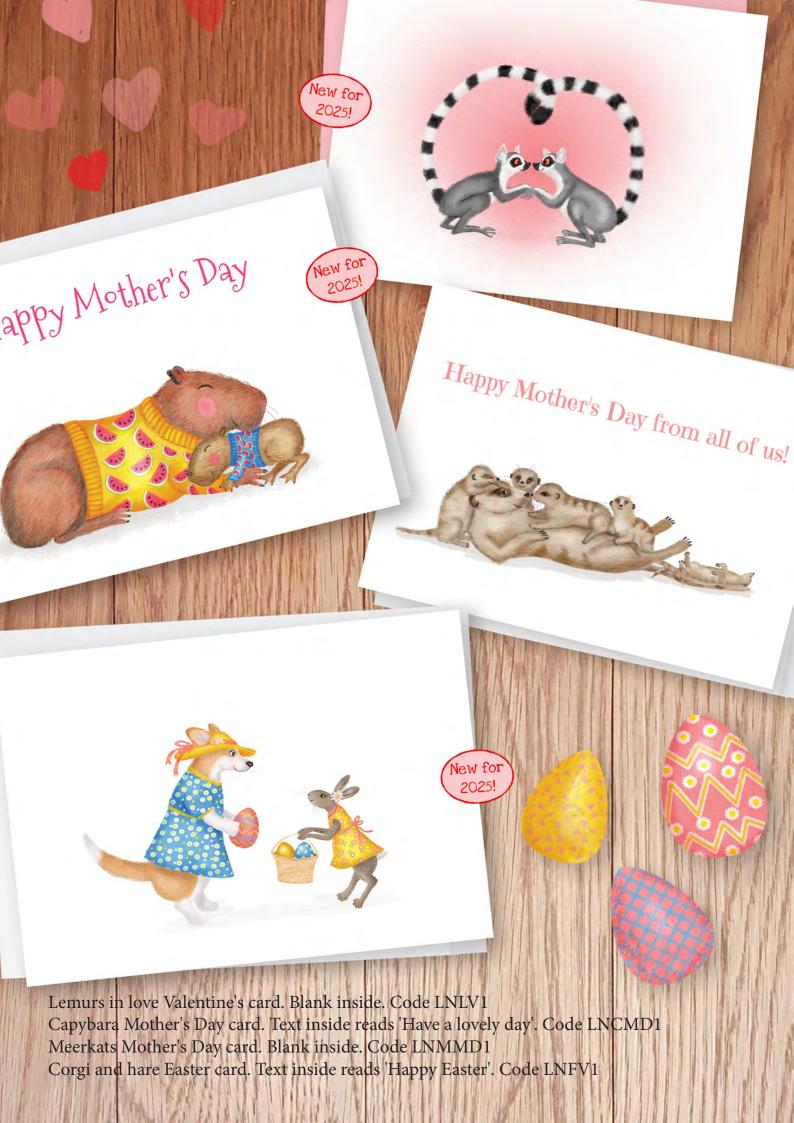

# You otter know...

Otter Valentine's card. Text inside reads 'I love you!' Code LNOVD1

Polar bear and penguin Valentine's card. Text inside reads 'Happy Valentine's Day'. Code LNPBVD1

Gibbon Valentine's card. Text inside 'HappyValentine's Day'. Code LNGV1

Panda and cub Mother's Day card. Text inside: 'Have a wonderful day'. Also available as a new baby card. Code LNPMD1

Tamandua Mother's Day card. Text inside reads 'Happy Mother's Day'. Also available as a new baby card. Code LNTMD1

Donkey and rabbit Easter card. Text inside reads 'Happy Easter'. Code LNDRE1

Easter hares card. Text inside reads 'Happy Easter.' Code LNHE1