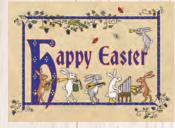

Giraffe Mother's Day card. Text inside reads 'Have a lovely day!' Also available as a new baby card. Code LNGMD1

Medieval rabbits Easter card. Text inside reads 'Happy Easter'. Code LNME1

Bicycling Easter bunny card. Text inside reads 'Happy Easter. Code LNBBE2