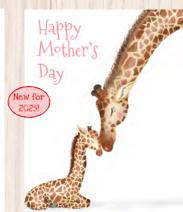

Giraffe Mother's Day card. Text inside reads 'Have a lovely day!' Also available as a new baby card. Code LNGMD1

Medieval rabbits Easter card. Text inside reads 'Happy Easter'. Code LNME1

Bicycling Easter bunny card. Text inside reads 'Happy Easter. Code LNBBE2