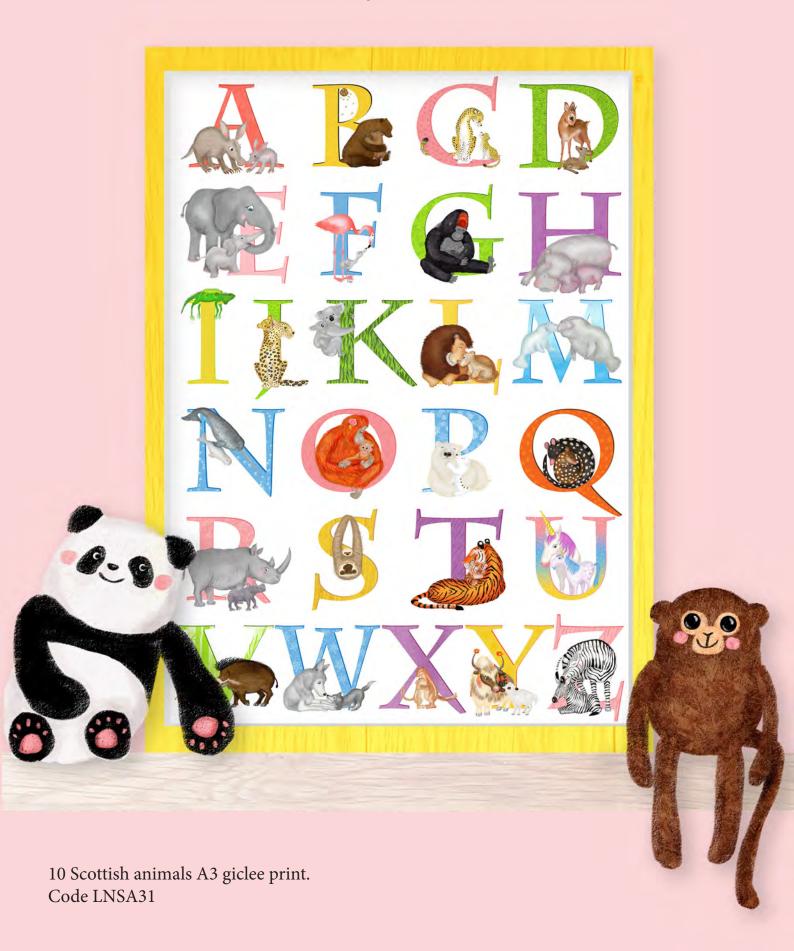

# Animal ABC and 10 Scottish animals prints

My adorable animal alphabet and 10 Scottish animals prints are perfect for nurseries and children's bedrooms, and make a great baby shower, new baby, Mother's Day, Christening or naming ceremony gift.

The complete alphabet is available as an A3 (29.7 x 42cm) giclee print, while each individual letter is available as an A5 (14.8cm x 21cm) giclee print, with or without mount (size including mount is 25.4cm x 30.5cm). Colours can be changed on request. Some letters also feature alternative animals (fox, llama, penguin, tapir).