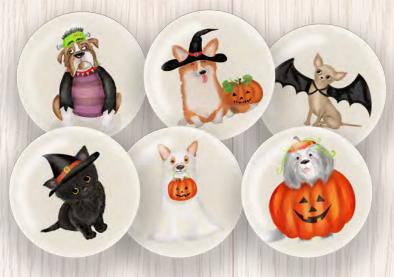

Corgi Halloween card. Text inside reads 'Happy Halloween'. Code LNHC1

Medieval Halloween card. Blank inside. Code LNMH1

Halloween dogs card. Text inside reads 'Happy Halloween'. Code LNHD1

Halloween badges. See page 18.