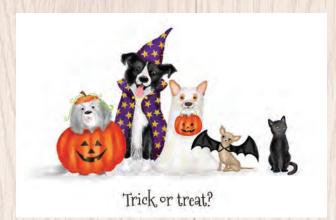

Corgi Halloween card. Text inside reads 'Happy Halloween'. Code LNHC1

Medieval Halloween card. Blank inside. Code LNMH1

Halloween dogs card. Text inside reads 'Happy Halloween'. Code LNHD1

Halloween badges. See page 18.