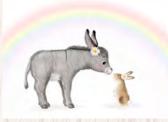

Donkey and rabbit Easter card. Text inside reads 'Happy Easter'. Code LNDRE1

Easter hares card. Text inside reads 'Happy Easter.' Code LNHE1