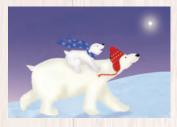

Algernon anteater. Text inside reads 'And a Happy New Year!' Code LNAX1

Bah humbug. Text inside reads 'Whatever'. Code LNKTX1

Polar bear and cub. Text inside reads 'Happy Christmas'. Code LNPBX1

Highland coo and robin. Text inside reads 'Happy Christmas'. Code LHCX1