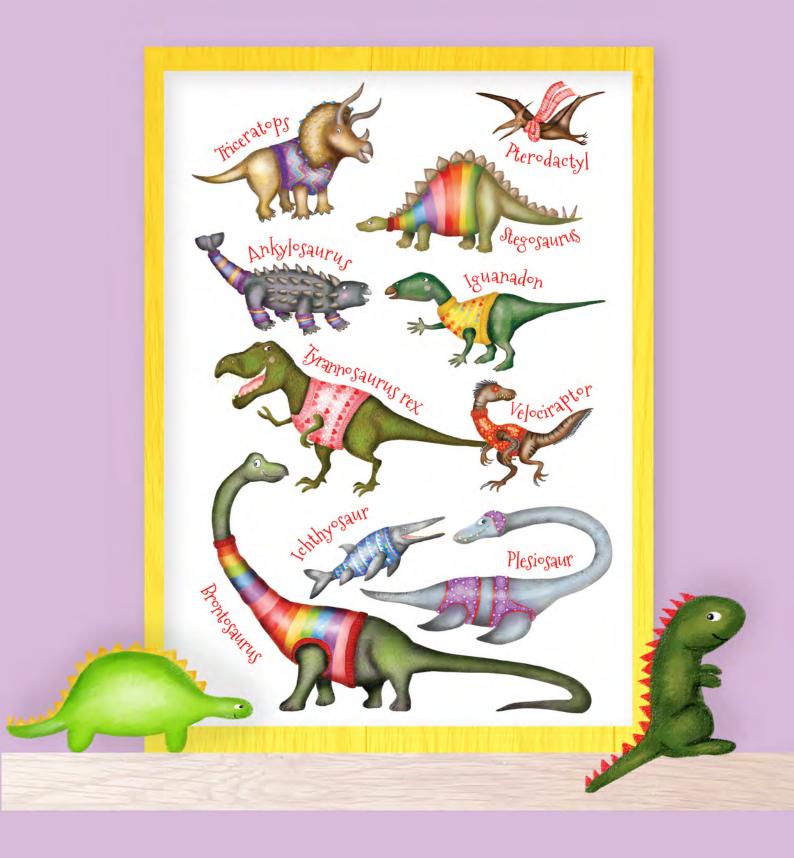

## Fabulous dinosaurs print

My fabulous dinosaurs fine art giclee print features ten of the best dinos, snug in colourful rainbow jumpers. The dinosaurs are also available individually as A5 (14.8cm x 21cm) giclee prints with or without mounts (size including mount is 25.4cm x 30.5cm).