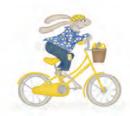

Giraffe Mother's Day card. Text inside reads 'Have a lovely day!' Also available as a new baby card. Code LNGMD1

Medieval rabbits Easter card. Text inside reads 'Happy Easter'. Code LNME1

Bicycling Easter bunny card. Text inside reads 'Happy Easter. Code LNBBE2