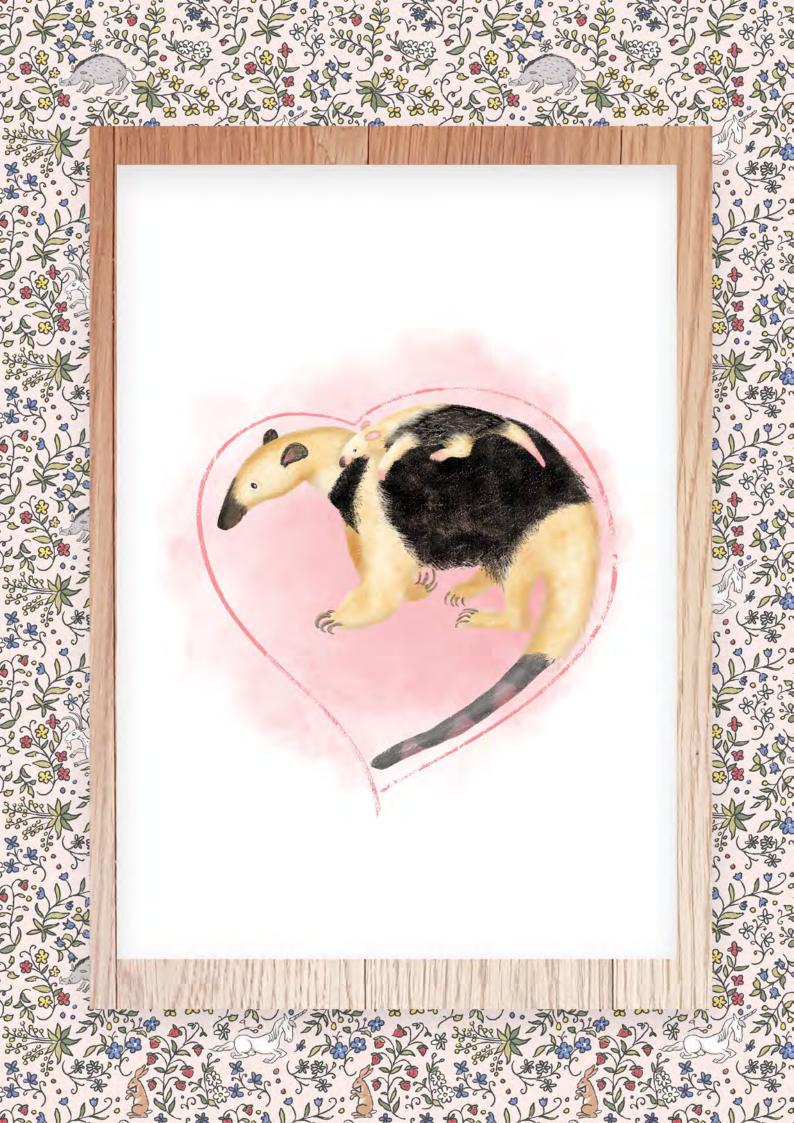

Giraffe Valentine's card. Blank inside. Code LNGFV1

Pallas's cats Valentine's card. Blank inside. Code LNPCV1

Flamingo Valentine's card. Blank inside.

Anteater Mother's Day card. Blank inside. Code LNPBVD1