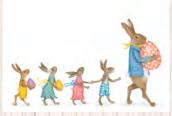

Giraffe Mother's Day card. Text inside reads 'Have a lovely day!' Also available as a new baby card. Code LNGMD1

Medieval rabbits Easter card. Text inside reads 'Happy Easter'. Code LNME1

Bicycling Easter bunny card. Text inside reads 'Happy Easter. Code LNBBE2