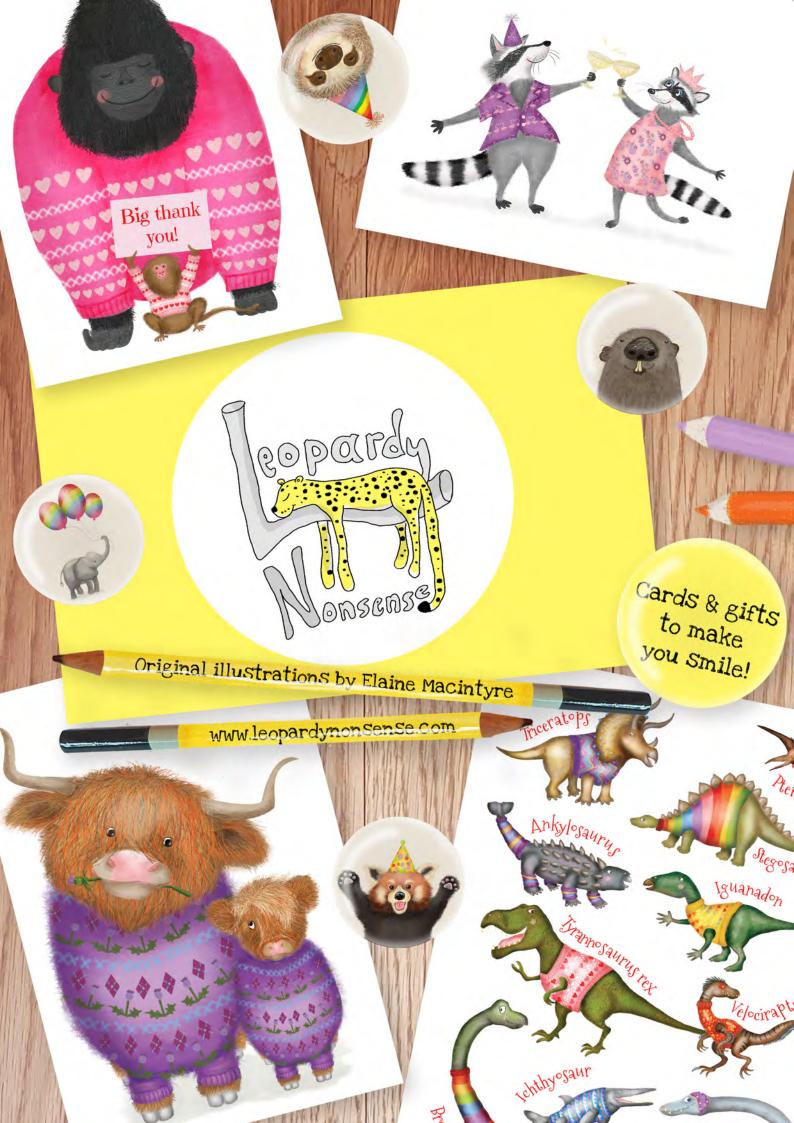

# About LeopardyNonsense

Want to brighten someone's day? LeopardyNonsense cards and gifts are spot on!

Hello! My name's Elaine Macintyre and I'm an illustrator from Edinburgh. I have an MA in Children's Book Illustration from the University of Central Lancashire and I specialise in drawing cute and characterful animals. I love making people smile with my designs - if I can make someone's day that little bit nicer then my work is done.

I currently offer a range of cards for lots of different occasions and a set of animal and dinosaur giclee prints which make perfect gifts for parents and children. All cards are A6 (10.5 x 14.8cm) and printed on recycled, FSC certified paper by UK printers Printed.com. They come with envelopes and have protective compostable cellophane wrappers, or can be supplied 'naked'. The giclee prints are printed by local Edinburgh open access community print workshop Bare Branding.

# Badges

Brighten up your lapels with my cute and super popular 3cm badges. This is just a small selection - any of my designs can be made into a badge and I can also do bespoke designs for birthdays, weddings, etc - just let me know what you meed.