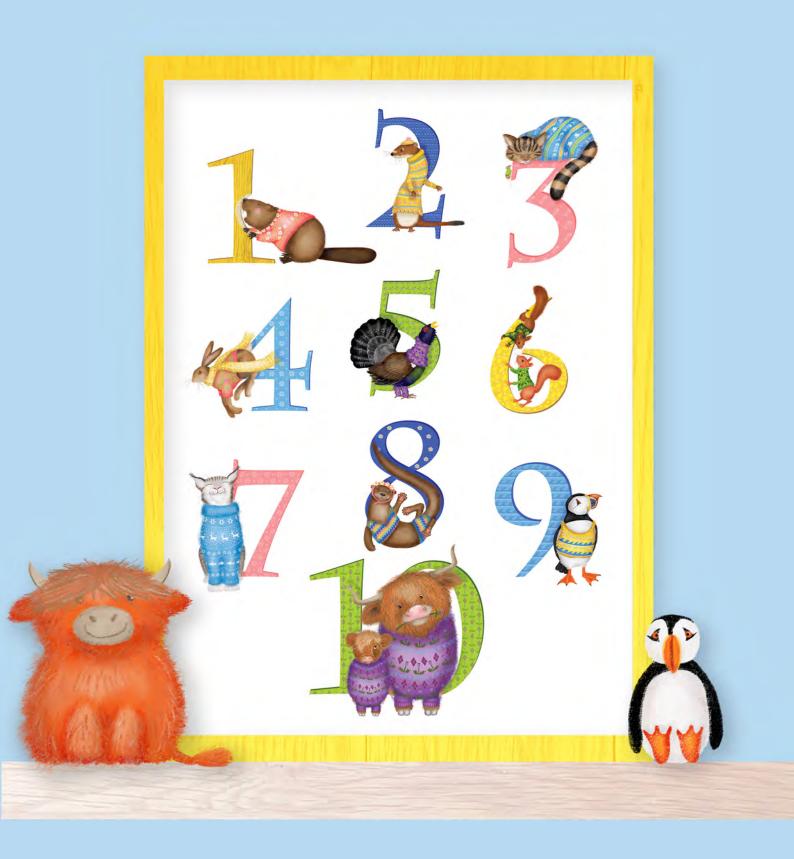

# Animal ABC and 10 Scottish animals prints

My adorable animal alphabet and 10 Scottish animals prints are perfect for nurseries and children's bedrooms, and make a great baby shower, new baby, Mother's Day, Christening or naming ceremony gift.

The complete alphabet is available as an A3 (29.7 x 42cm) giclee print, while each individual letter is available as an A5 (14.8cm x 21cm) giclee print, with or without mount (size including mount is 25.4cm x 30.5cm). Colours can be changed on request. Some letters also feature alternative animals (fox, llama, penguin, tapir).