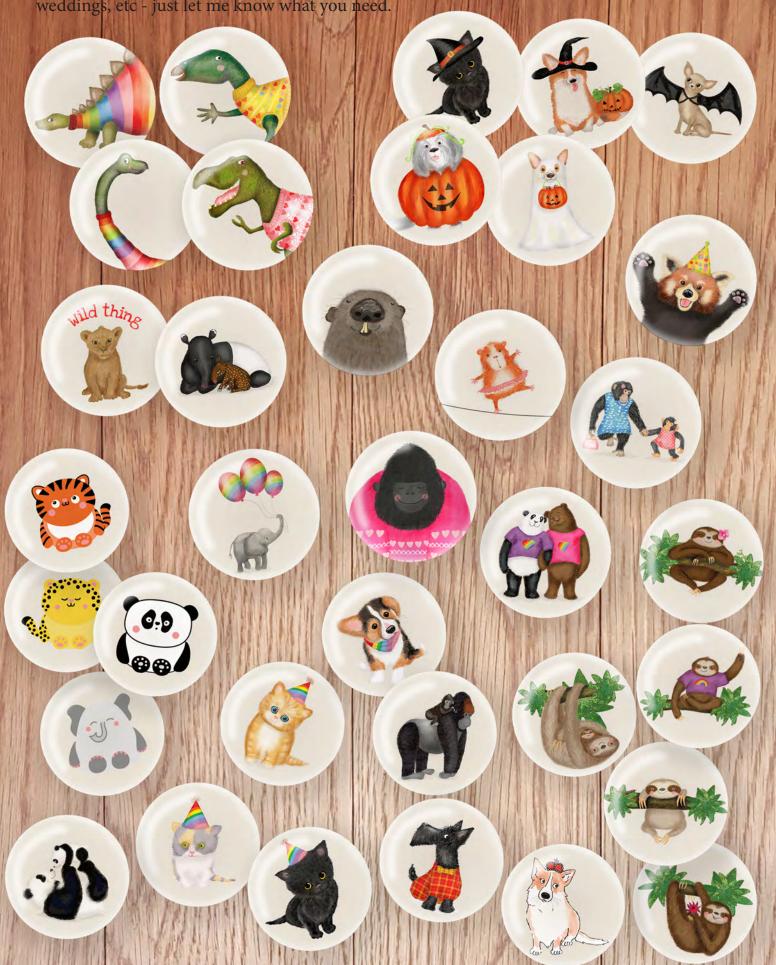

# Badges

Brighten up your lapels with my cute and super popular 3cm badges. This is just a small selection - any of my designs can be made into a badge and I can also do bespoke designs for birthdays, weddings, etc - just let me know what you meed.