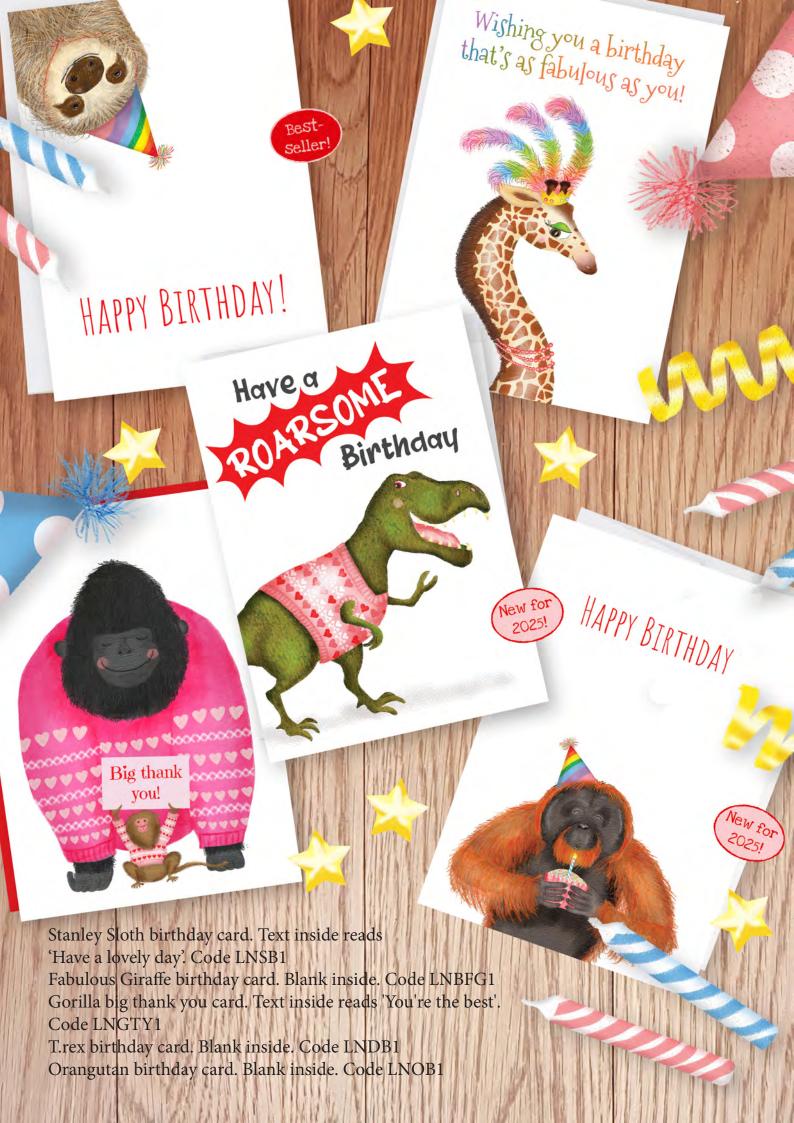

Hamlet the hamster birthday card. Text inside reads 'Have a lovely day'. Code LNBH1

Glam leopard birthday card. Text inside reads 'Have a FABULOUS day!' Code LNGLB1

Red panda hugs birthday card. Text inside reads 'Have a BRILLIANT day!' Code LNRPB1

Stanley Sloth & friends: Stanley. Code LNS1

Stanley Sloth & friends: Nora and Tommy. Also available as a Mother's Day and new baby card. Code LNS2

Stanley Sloth & friends: Alf. Code LNS3

Stanley Sloth & friends: Iris. Code LNS4