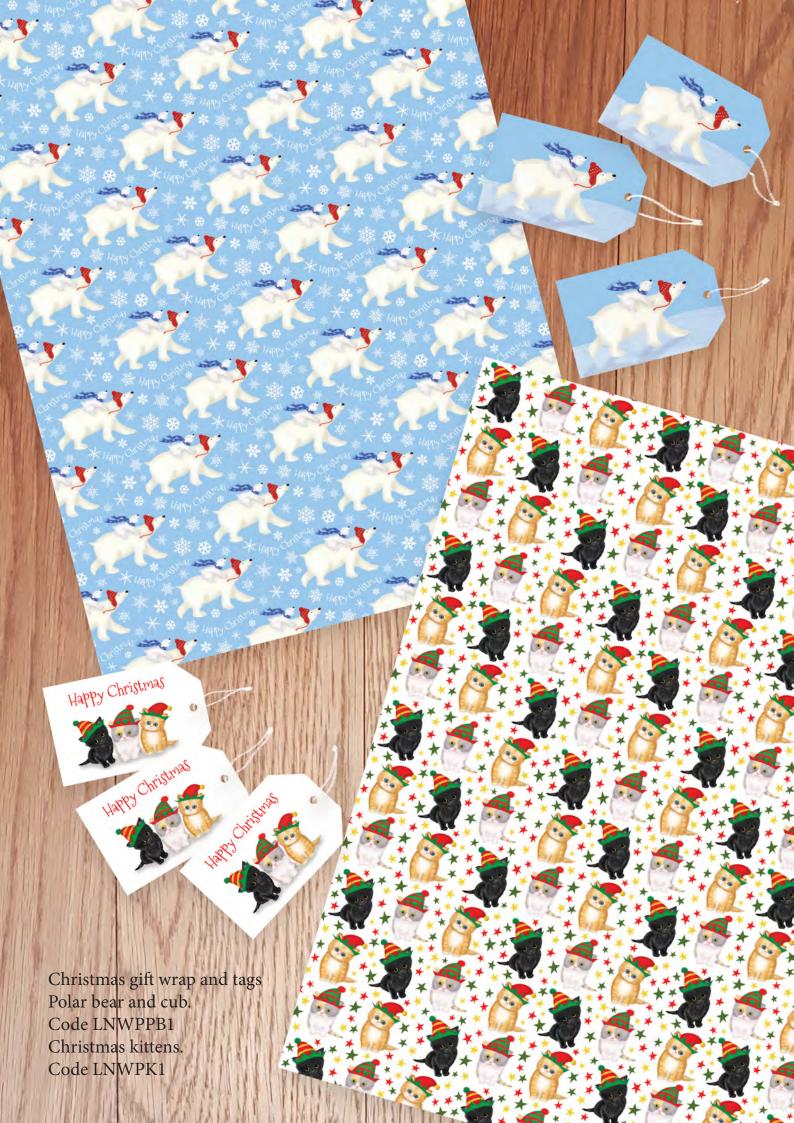

Algernon anteater. Text inside reads 'And a Happy New Year!' Code LNAX1

Bah humbug. Text inside reads 'Whatever'. Code LNKTX1

Polar bear and cub. Text inside reads 'Happy Christmas'. Code LNPBX1

Highland coo and robin. Text inside reads 'Happy Christmas'. Code LHCX1

Christmas medieval animals. Text inside reads 'And a happy New Year'. Code LNMEX1

Christmas kittens.
Text inside reads 'Happy Christmas'.
Code LNKX1

Camel and corgi. Design continues on the back of the card. Text inside reads 'The wonder of Christmas'.