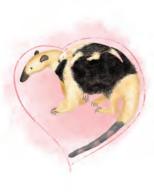

Giraffe Valentine's card. Blank inside. Code LNGFV1

Pallas's cats Valentine's card. Blank inside. Code LNPCV1

Flamingo Valentine's card. Blank inside.

Anteater Mother's Day card. Blank inside. Code LNPBVD1

Panda and cub Mother's Day card. Text inside: 'Have a wonderful day'. Also available as a new baby card. Code LNPMD1

Tamandua Mother's Day card. Text inside reads 'Happy Mother's Day'. Also available as a new baby card. Code LNTMD1