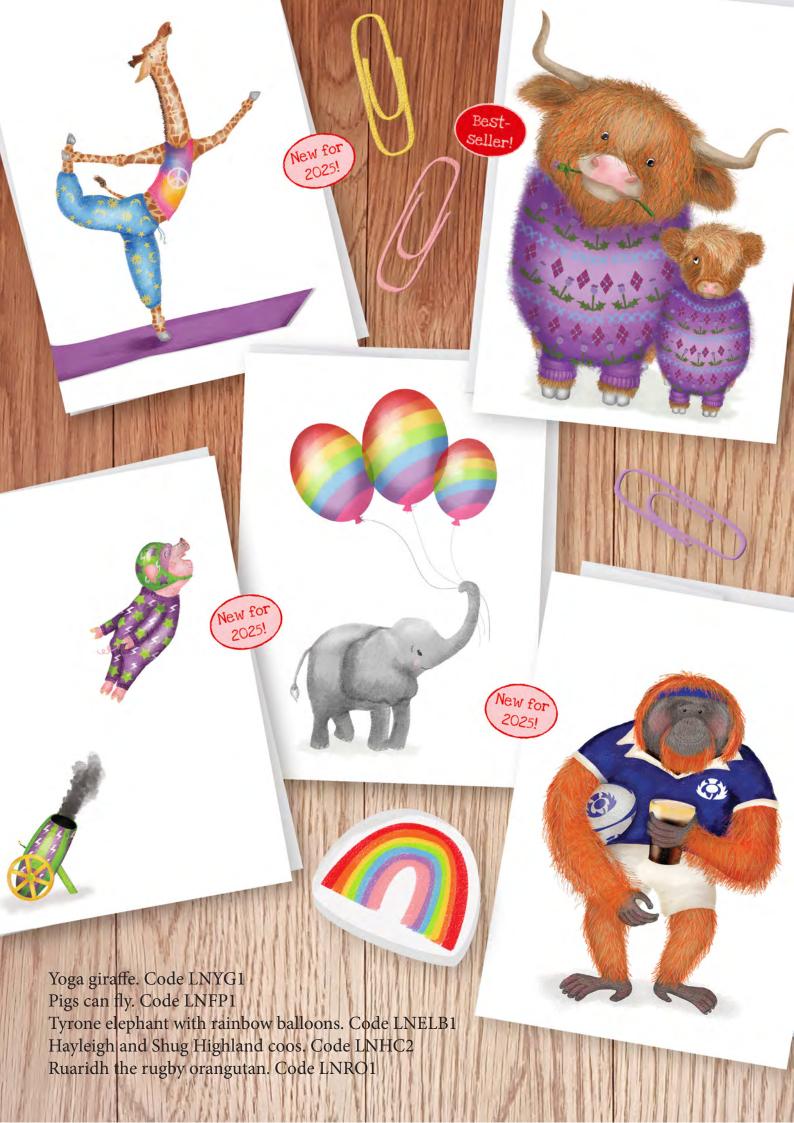

#### Occasion cards

Panda new baby card. Text inside reads 'Welcome to the world, little one'. This design is also available as a Mother's Day card. Code LNPNB1

Corgi puppy new pet card. Text inside reads 'Congratulations on becoming a pawrent!' Dylan is also available on a birthday, Christmas and blank card.
Code LNCNA1

Hamlet the hamster birthday card. Text inside reads 'Have a lovely day'. Code LNBH1

Glam leopard birthday card. Text inside reads 'Have a FABULOUS day!' Code LNGLB1

Red panda hugs birthday card. Text inside reads 'Have a BRILLIANT day!' Code LNRPB1

Safari animals birthday card. Text inside reads 'Have a WILD day!' Code LNSAB1

Farm animal friends birthday card. Text inside reads 'Have a great day!' Code LNFAB1

Lucky, Katie and Bru kittens birthday card. Text inside: 'Have a purrfect day!' Code: LNKB1

Gorilla new home card. Text inside: 'Wishing you every happiness in your new home'. Code: LNGNH1

Wedding dachshunds boy/boy. Text inside reads 'Wishing you every happiness in your new life together'. Code LNWDBB1