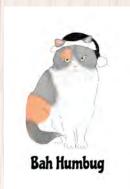

Algernon anteater. Text inside reads 'And a Happy New Year!' Code LNAX1

Bah humbug. Text inside reads 'Whatever'. Code LNKTX1

Polar bear and cub. Text inside reads 'Happy Christmas'. Code LNPBX1

Highland coo and robin. Text inside reads 'Happy Christmas'. Code LHCX1