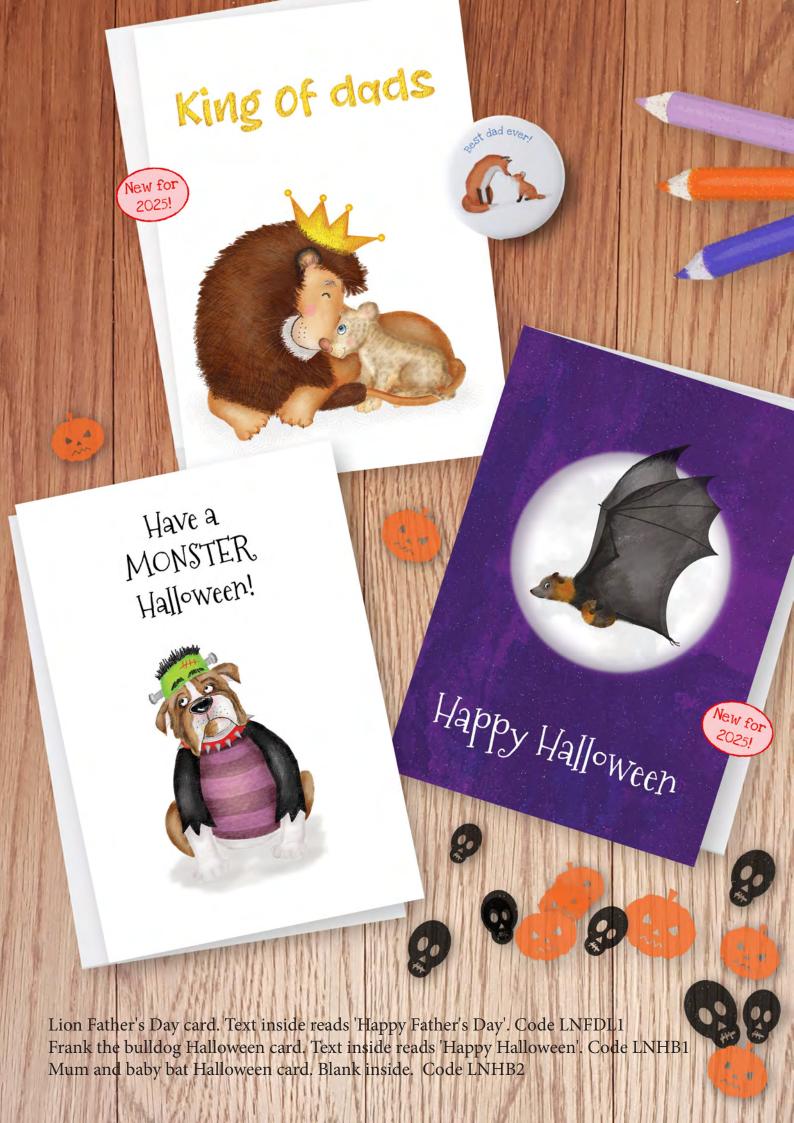

#### Seasonal cards

GORILL-y great dad!

Gorilla Father's Day card. Text inside reads 'Happy Father's Day'. Code LNGFD1

Fox Father's Day card. Text inside reads 'Happy Father's Day'. Code LNFFD1

Penguin Father's Day card. Text inside reads 'Happy Father's Day'. Code LNPFD1

Dachsie graduation card. Text inside reads 'Congratulations'. Code LNDG1

Cute furry bats Halloween card. Blank inside. Code LNHB2

Wizard dog Halloween card. Text inside reads 'Have a wizard Halloween'. Also available as a birthday card. Code LNH2

Corgi Halloween card. Text inside reads 'Happy Halloween'. Code LNHC1

Medieval Halloween card. Blank inside. Code LNMH1

Halloween dogs card. Text inside reads 'Happy Halloween'. Code LNHD1

Halloween badges. See page 18.