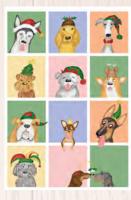

Dino Christmas. Text inside reads 'And a T-rrific New Year'. Code LNDSX1

Medieval nativity with corgi.
Text inside reads
'Christmas blessings'.
Code LNDMNX1

12 dogs of Christmas. Text inside reads 'Happy Christmas'. Code LNDX1