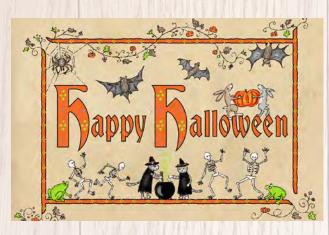

Corgi Halloween card. Text inside reads 'Happy Halloween'. Code LNHC1

Medieval Halloween card. Blank inside. Code LNMH1

Halloween dogs card. Text inside reads 'Happy Halloween'. Code LNHD1

Halloween badges. See page 18.