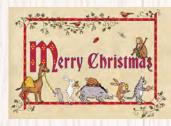

Dachshund Christmas card. Text inside reads 'Happy Christmas'. Code LDDX1

Leopardy Christmas. Text inside reads 'Happy Christmas'. Code LNLX1

Elephant and meerkats. Text inside reads 'Happy Christmas'. Code LNELX1