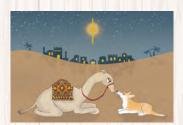

Christmas medieval animals. Text inside reads 'And a happy New Year'. Code LNMEX1

Christmas kittens.
Text inside reads 'Happy Christmas'.
Code LNKX1

Camel and corgi. Design continues on the back of the card. Text inside reads 'The wonder of Christmas'.

Code LNCCX1