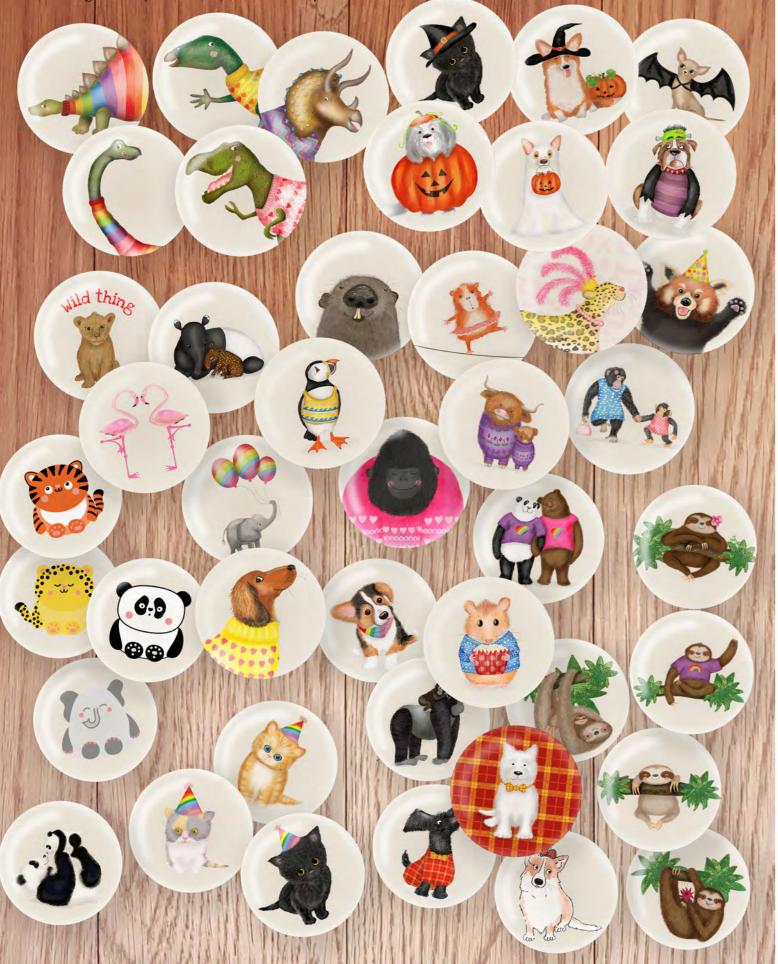

#### Badges

Brighten up your lapels with my cute and super popular 3cm badges. This is just a small selection - any of my designs can be made into a badge and I can also do bespoke designs for birthdays, weddings, etc - just let me know what you need.