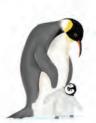

P-P-P-Perfect Dad!

Penguin Father's Day card. Text inside reads 'Happy Father's Day'. Code LNPFD1

Cute furry bats Halloween card. Blank inside. Code LNHB2

Wizard dog Halloween card. Text inside reads 'Have a wizard Halloween'. Also available as a birthday card. Code LNH2