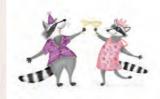

Alf. Code LNS3

Raccoons celebrating.

Code LNRC1

Badger ceilidh. Code LNBC1

Funky gibbons. Code LNAFFG1

Jameila and Jawara giraffes. Also available as a Mother's Day and new baby card. Code LNGI1

Leo the dachshund. Code LND1