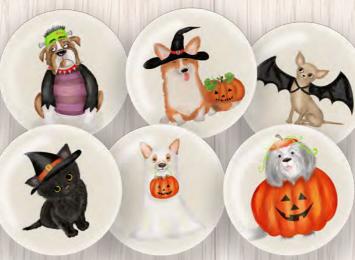

Dad. you're fantastic!

Dachsie graduation card. Text inside reads 'Congratulations'. Code LNDG1

New for

2025!

dad ever

Corgi Halloween card. Text inside reads 'Happy Halloween'. Code LNHC1

lew for 20251

Medieval Halloween card. Blank inside. Code LNMH1

Lion Father's Day card. Text inside reads 'Happy Father's Day'. Code LNFDL1 Frank the bulldog Halloween card. Text inside reads 'Happy Halloween'. Code LNHB1 Mum and baby bat Halloween card. Blank inside. Code LNHB2 Fox Father's Day card. Text inside reads 'Happy Father's Day'. Code LNFFD1

P-P-P-Perfect Dad!

Penguin Father's Day card. Text inside reads 'Happy Father's Day'. Code LNPFD1

Cute furry bats Halloween card. Blank inside. Code LNHB2

Wizard dog Halloween card. Text inside reads 'Have a wizard Halloween'. Also available as a birthday card. Code LNH2