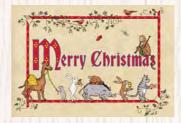

Leopardy Christmas. Text inside reads 'Happy Christmas'. Code LNLX1

Camel and corgi. Design continues on the back of the card. Text inside reads 'The wonder of Christmas'. Code LNCCX1