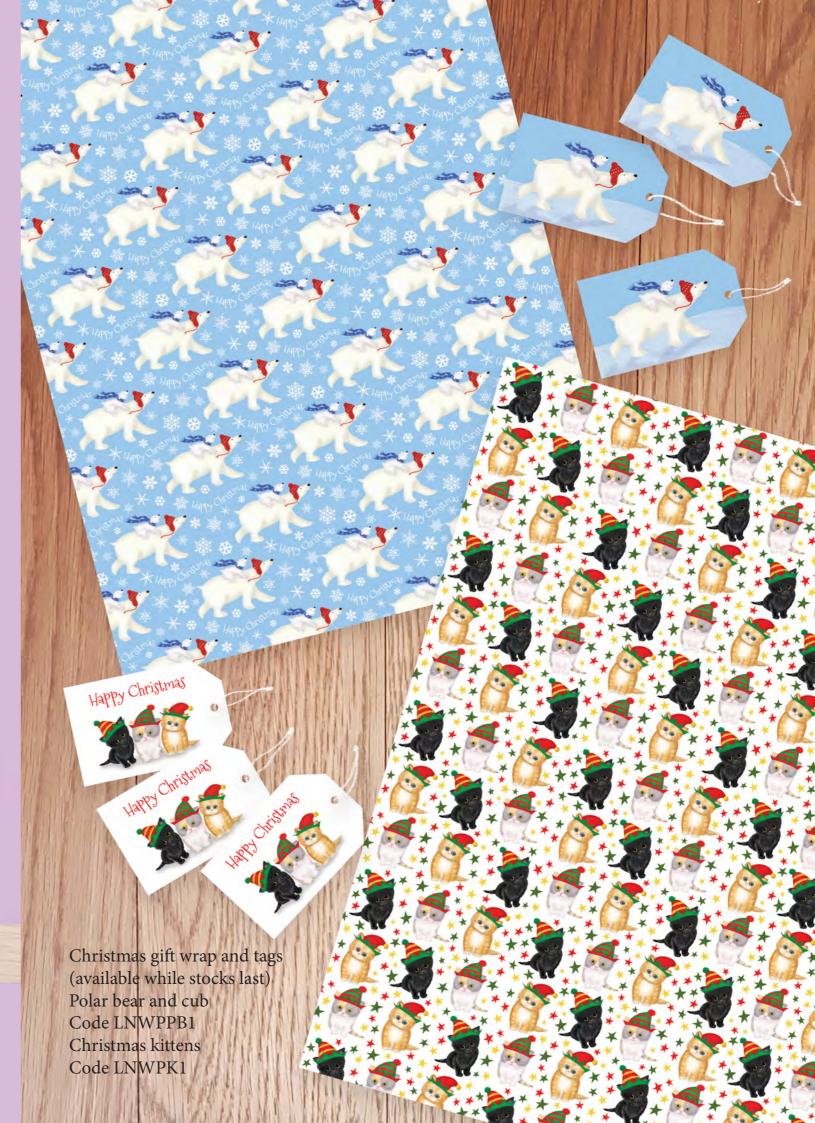

Polar bear and cub. Text inside reads 'Happy Christmas'. Code LNPBX1

Elephant and meerkats. Text inside reads 'Happy Christmas'. Code LNELX1

Highland coo and robin. Text inside reads 'Happy Christmas'. Code LHCX1

Algernon anteater. Text inside reads 'And a Happy New Year!' Code LNAX1

Bah humbug. Text inside reads 'Whatever'. Code LNKTX1

Dachshund Christmas card. Text inside reads 'Happy Christmas'. Code LDDX1

Christmas kittens. Text inside reads 'Happy Christmas'. Code LNKX1