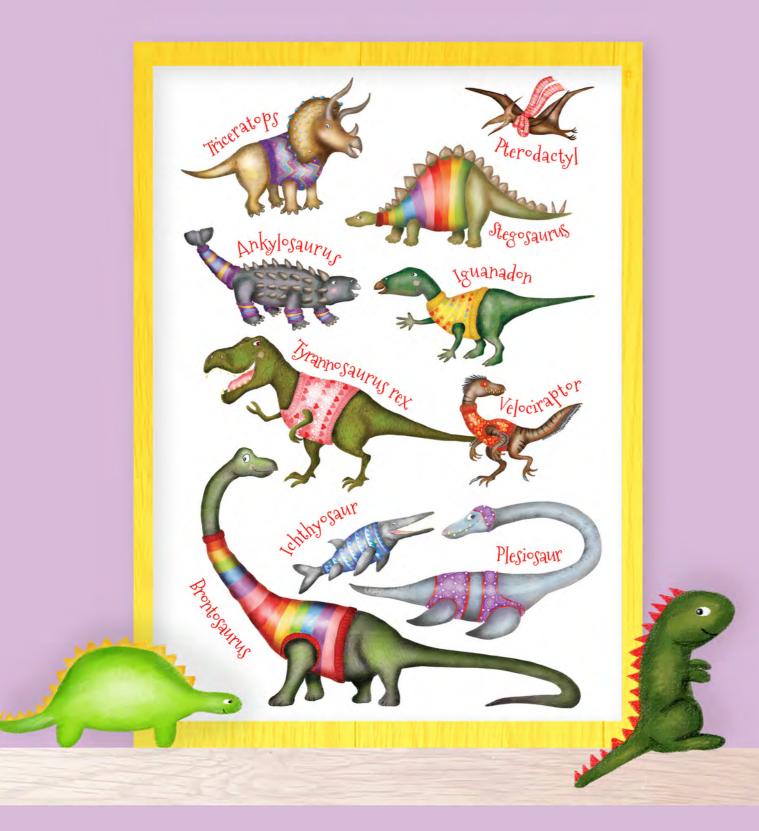

### Fabulous dinosaurs print

My fabulous dinosaurs fine art giclee print features ten of the best dinos, snug in colourful rainbow jumpers. The dinosaurs are also available individually as A5 (14.8cm x 21cm) giclee prints with or without mounts (size including mount is 25.4cm x 30.5cm).

Fabulous dinosaurs A3 giclee print. Code LNDA31