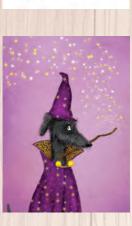

P-P-P-Perfect Dad!

Penguin Father's Day card. Text inside reads 'Happy Father's Day'. Code LNPFD1

Cute furry bats Halloween card. Blank inside. Code LNHB2

Wizard dog Halloween card. Text inside reads 'Have a wizard Halloween'. Also available as a birthday card. Code LNH2