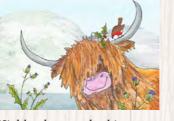

Polar bear and cub. Text inside reads 'Happy Christmas'. Code LNPBX1

Elephant and meerkats. Text inside reads 'Happy Christmas'. Code LNELX1

Highland coo and robin. Text inside reads 'Happy Christmas'. Code LHCX1