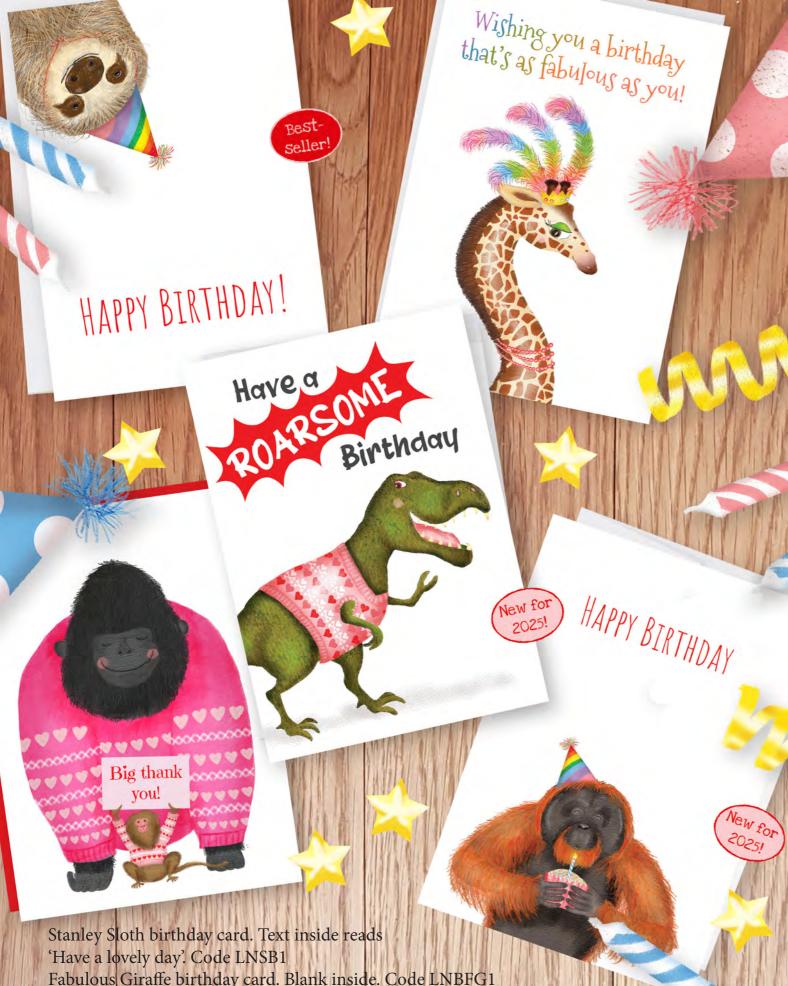

Pawly dogs get well card. Text inside reads 'Get well soon'. Code LNDGW1

Also available as a birthday card. Code LNCT1

Fabulous Giraffe birthday card. Blank inside. Code LNBFG1 Gorilla big thank you card. Text inside reads 'You're the best'. Code LNGTY1 T.rex birthday card. Blank inside. Code LNDB1