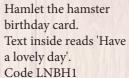

Safari animals birthday card. Text inside reads 'Have a WILD day!' Code LNSAB1

Farm animal friends birthday card. Text inside reads 'Have a great day!' Code LNFAB1

Text inside reads 'Wishing you every happiness in your new life together'. Code LNWDBG1