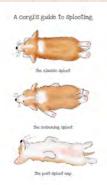

Corgi's guide to splooting. Code LNCS1

Stanley Sloth & friends: Iris. Code LNS4

Stanley Sloth & friends: Sam. Code LNS5

Internet cat. Code LNIC1

Wilberforce and friends. Code LNAFW1

Lucky, Katie and Bru kittens. Code LNK1