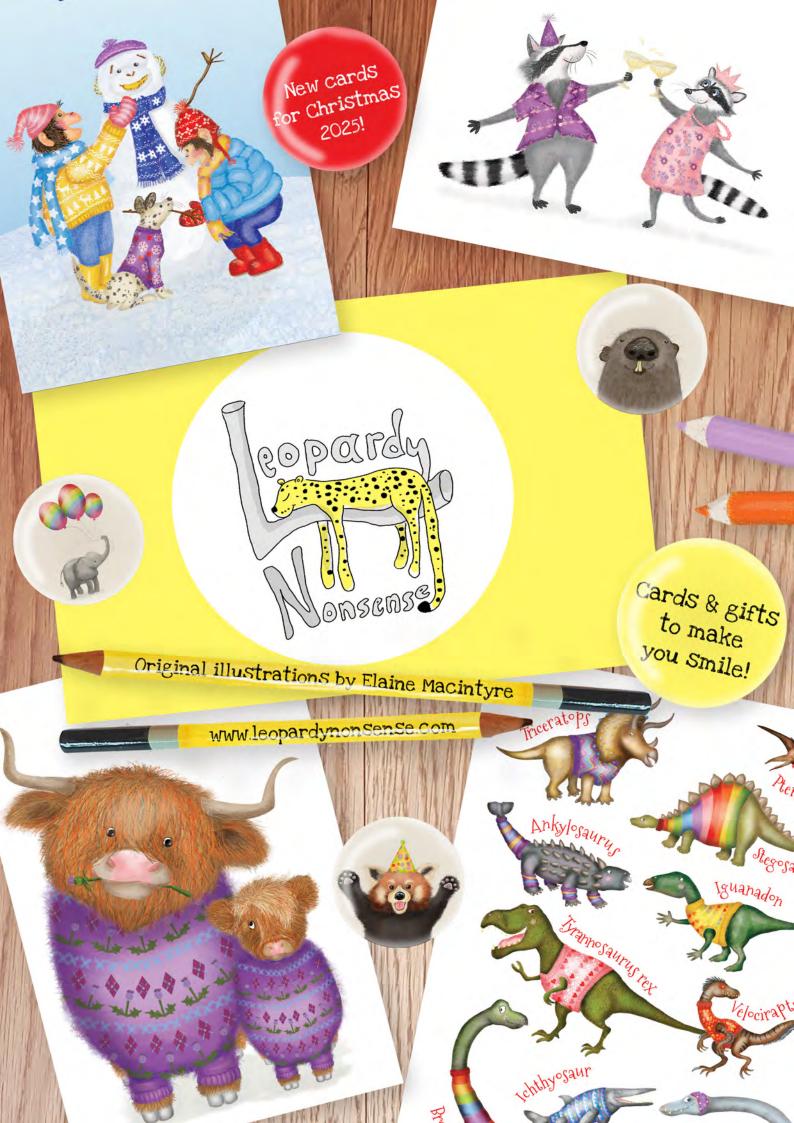

# About LeopardyNonsense

Want to brighten someone's day? LeopardyNonsense cards and gifts are spot on!

Hello! My name's Elaine Macintyre and I'm an illustrator from Edinburgh. I have an MA in Children's Book Illustration from the University of Central Lancashire and I specialise in drawing cute and characterful animals. I love making people smile with my designs - if I can make someone's day that little bit nicer then my work is done.

I currently offer a range of cards for lots of different occasions and a set of animal and dinosaur giclee prints which make perfect gifts for parents and children. All cards are A6 (10.5 x 14.8cm) and printed on recycled, FSC certified paper by UK printers Printed.com. They come with envelopes and have protective compostable cellophane wrappers, or can be supplied 'naked'. The giclee prints are printed by local Edinburgh open access community print workshop Bare Branding.

### Fabulous dinosaurs print

My fabulous dinosaurs fine art giclee print features ten of the best dinos, snug in colourful rainbow jumpers. The dinosaurs are also available individually as A5 (14.8cm x 21cm) giclee prints with or without mounts (size including mount is 25.4cm x 30.5cm).

#### Badges

Brighten up your lapels with my cute and super popular 3cm badges. This is just a small selection - any of my designs can be made into a badge and I can also do bespoke designs for birthdays, weddings, etc - just let me know what you need.