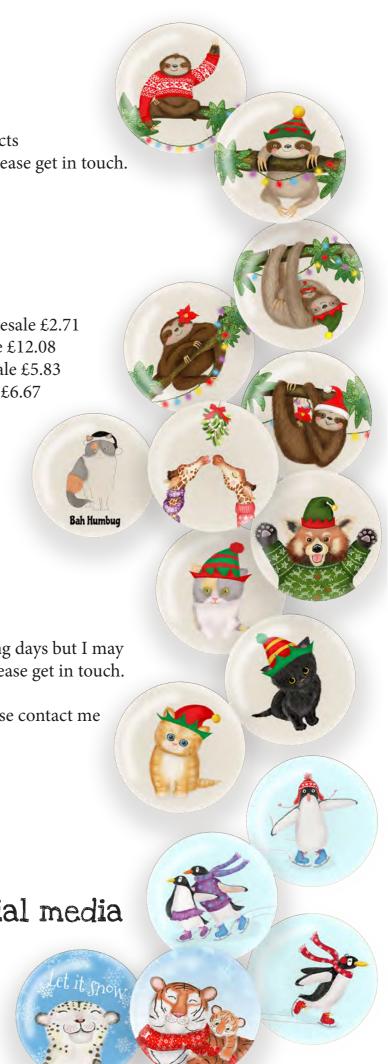

#### Badges

Brighten up your lapels with my cute and super popular 3cm badges. This is just a small selection - any of my designs can be made into a badge and I can also do bespoke designs for birthdays, weddings, etc - just let me know what you need.

### Prices

Cards: RRP £3, wholesale £1.25 Badges: RRP £1, wholesale £0.42 Wrapping paper and tags (x3): RRP £6.50, wholesale £2.71 ABC A3 prints (unframed): RRP £29, wholesale £12.08 ABC A5 prints (unmounted): RRP £14, wholesale £5.83 ABC A5 prints (mounted): RRP £16, wholesale £6.67 Framing available on request.