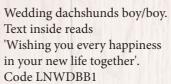

Safari animals birthday card. Text inside reads 'Have a WILD day!' Code LNSAB1

Farm animal friends birthday card. Text inside reads 'Have a great day!' Code LNFAB1

Text inside reads 'Wishing you every happiness in your new life together'. Code LNWDBG1