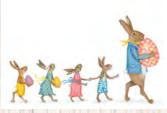

#### A NEW ARRIVAL!

Mother's Day card.

Code LNPNB1

Corgi puppy new pet card. Text inside reads 'Congratulations on becoming a pawrent!' Also available on a birthday, Christmas and blank card. Code LNCNA1