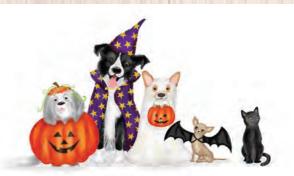

Trick or treat?

Halloween dogs card. Text inside reads 'Happy Halloween'. Code LNHD1