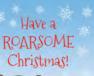

## Christmas cards

Stanley Sloth & friends: Stanley. Text inside reads '...And a Happy New Year.' Code LNSX1

Skating penguins. Text inside reads 'Happy Christmas'. Code LNSPX1

**Roarsome Christmas** Text inside reads '...And a grrreat New Year! Code LNTX1