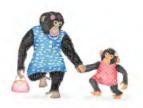

Hilde and Charli chimpanzee auntie and niece. Code LNAFCN1

Red panda hugs. Text inside reads 'Merry Christmas'. Code LNRPX1 Christmas camels. Text inside reads 'Happy Christmas'. Code LNCX2 Christmas chimps. Text inside reads 'Happy New Year.' Code LNCX3