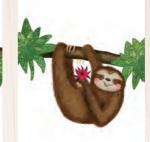

#### Everyday cards blank for your message

Code LNPP1

Westie.

Code LNW1

Angus McScone the Hamish McTunnock the Scottie dog. Code LNSD1

Stanley Sloth & friends: Stanley. Code LNS1

Stanley Sloth & friends: Stanley Sloth & friends: Nora and Tommy. Also available as a Mother's Day and new baby card. Code LNS2