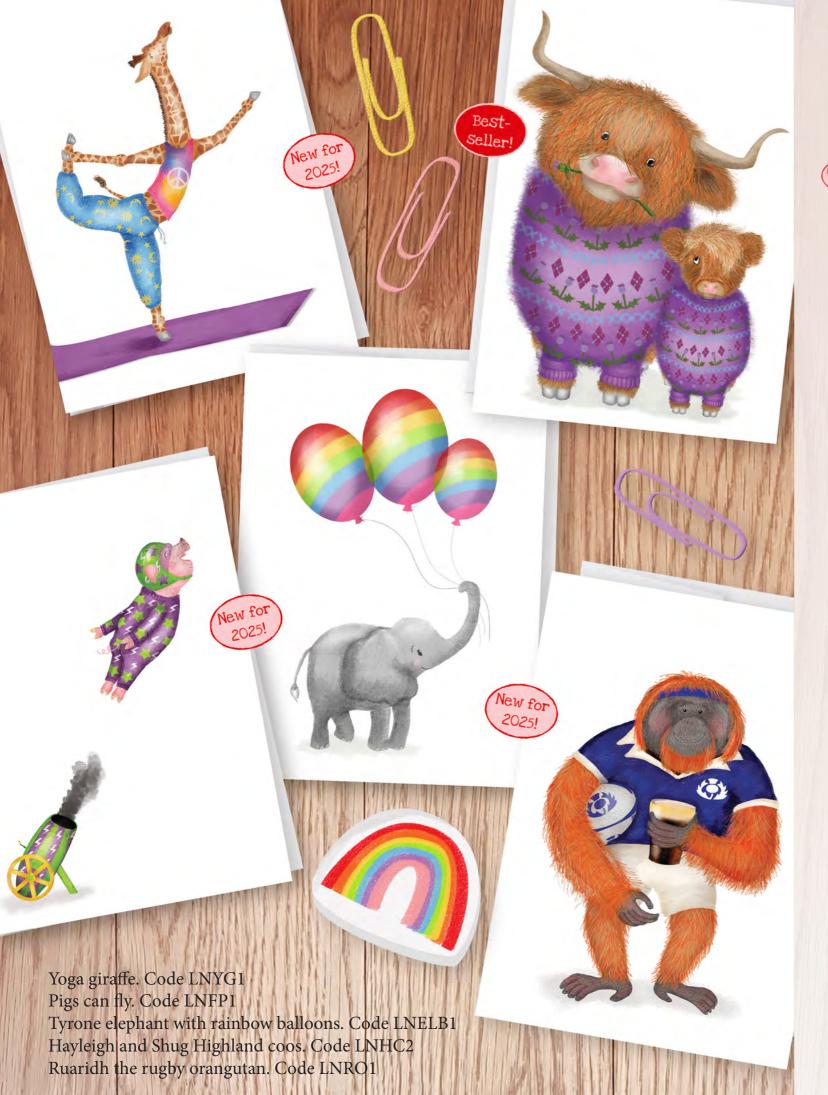

1 T.rex birthday card. Blank inside. Code LNDB1

Orangutan birthday card. Blank inside. Code LNOB1







Glam leopard birthday card. Text inside reads 'Have a FABULOUS day!' Code LNGLB1

Red panda hugs birthday card. Text inside reads 'Have a BRILLIANT day!' Code LNRPB1

#### HAPPY BIRTHDAY!



Lucky, Katie and Bru kittens birthday card. Text inside: 'Have a purrfect day!' Code: LNKB1



Gorilla new home card. Text inside: 'Wishing you every happiness in your new home'. Code: LNGNH1



Wedding dachshunds girl/boy. Text inside reads 'Wishing you every happiness in your new life together'. Code LNWDGB1



Wedding dachshunds girl/girl. Text inside reads 'Wishing you every happiness in your new life together'. Code LNWDGG1



Love is love wedding/ engagement/ anniversary card. Code LNLIL1





#### Everyday cards blank for your message



Code LNPP1



Westie.

Code LNW1



Angus McScone the Hamish McTunnock the Scottie dog. Code LNSD1







Stanley Sloth & friends: Stanley. Code LNS1

Stanley Sloth & friends: Stanley Sloth & friends: Nora and Tommy. Also available as a Mother's Day and new baby card. Code LNS2

Alf. Code LNS3



Raccoons celebrating.

Code LNRC1



Badger ceilidh. Code LNBC1





Funky gibbons. Code LNAFFG1

Jameila and Jawara giraffes. Also available as a Mother's Day and new baby card. Code LNGI1



Leo the dachshund. Code LND1



Corgi's guide to splooting. Code LNCS1





Stanley Sloth & friends: Iris. Code LNS4

Stanley Sloth & friends: Sam. Code LNS5



Internet cat. Code LNIC1



Wilberforce and friends. Code LNAFW1



Lucky, Katie and Bru kittens. Co