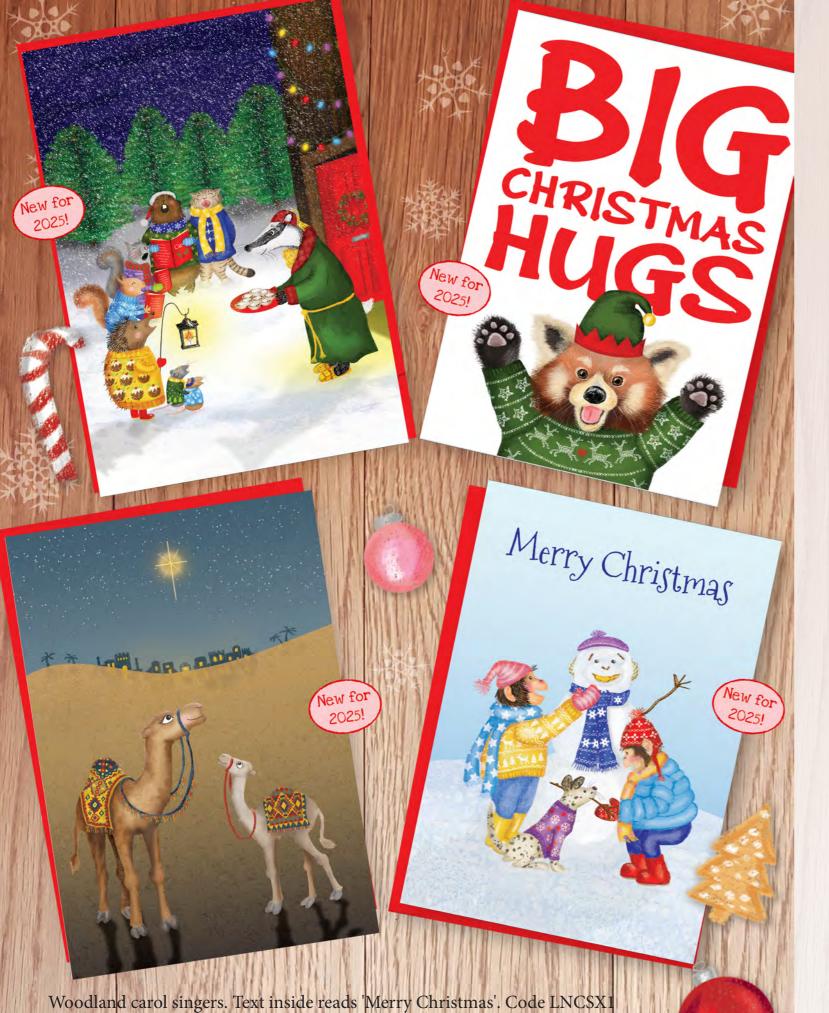

Hilde and Charli chimpanzee auntie and niece. Code LNAFCN1

Red panda hugs. Text inside reads 'Merry Christmas'. Code LNRPX1 Christmas camels. Text inside reads 'Happy Christmas'. Code LNCX2 Christmas chimps. Text inside reads 'Happy New Year.' Code LNCX3

## Christmas cards

Stanley Sloth & friends: Stanley. Text inside reads '...And a Happy New Year.' Code LNSX1

Skating penguins. Text inside reads 'Happy Christmas'. Code LNSPX1

**Roarsome Christmas** Text inside reads '...And a grrreat New Year! Code LNTX1

Dino Christmas. Text inside reads 'And a T-rrific New Year'. Code LNDSX1

Medieval nativity with corgi. Text inside reads 'Christmas blessings'. Code LNDMNX1

12 dogs of Christmas. Text inside reads 'Happy Christmas'. Code LNDX1

Polar bear and cub. Text inside reads 'Happy Christmas'. Code LNPBX1

Elephant and meerkats. Text inside reads 'Happy Christmas'. Code LNELX1

Highland coo and robin. Text inside reads 'Happy Christmas'. Code LHCX1

Christmas medieval animals. Text inside reads 'And a happy New Year'. Code LNMEX1

Kissmas giraffes. Text inside reads 'Happy Christmas'. Code LNGX1

Let it snow. Text inside reads 'Happy Christmas'. Code LNSLX1

Algernon anteater. Text inside reads 'And a Happy New Year!' Code LNAX1

Bah humbug. Text inside reads 'Whatever'. Code LNKTX1

Dachshund Christmas card. Text inside reads 'Happy Christmas'. Code LDDX1

Christmas kittens. Text inside reads 'Happy Christmas'. Code LNKX1

Leopardy Christmas. Text inside reads 'Happy Christmas'. Code LNLX1

Camel and corgi. Design continues on the back of the card. Text inside reads 'The wonder of Christmas'. Code LNCCX1