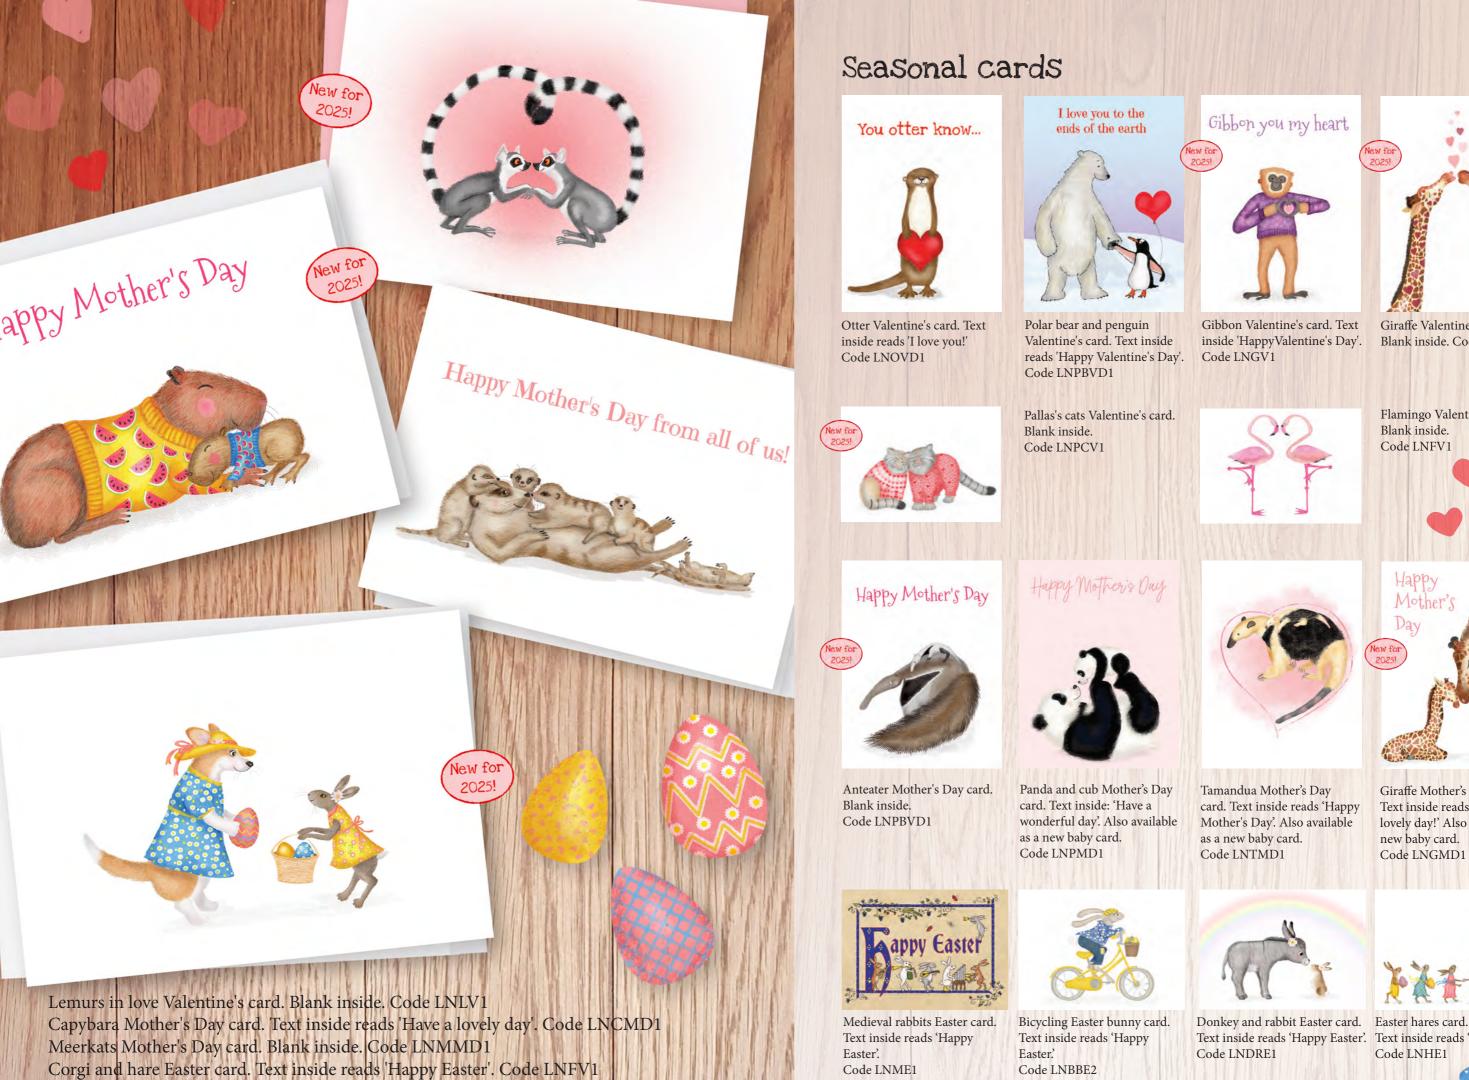

Flamingo Valentine's card. Blank inside. Code LNFV1

Mother

Text inside reads 'Happy Easter'. Text inside reads 'Happy Easter'. Code LNHE1

Gorilla Father's Day card. Text inside reads 'Happy Father's Day'. Code LNGFD1

#### A NEW ARRIVAL!

Mother's Day card.

Code LNPNB1

Corgi puppy new pet card. Text inside reads 'Congratulations on becoming a pawrent!' Also available on a birthday, Christmas and blank card. Code LNCNA1

Safari animals birthday card. Text inside reads 'Have a WILD day!' Code LNSAB1

Farm animal friends birthday card. Text inside reads 'Have a great day!' Code LNFAB1

Text inside reads 'Wishing you every happiness in your new life together'. Code LNWDBG1

Pawly dogs get well card. Text inside reads 'Get well soon'. Code LNDGW1

Also available as a birthday card. Code LNCT1

Fabulous Giraffe birthday card. Blank inside. Code LNBFG1 Gorilla big thank you card. Text inside reads 'You're the best'. Code LNGTY1 T.rex birthday card. Blank inside. Code LNDB1