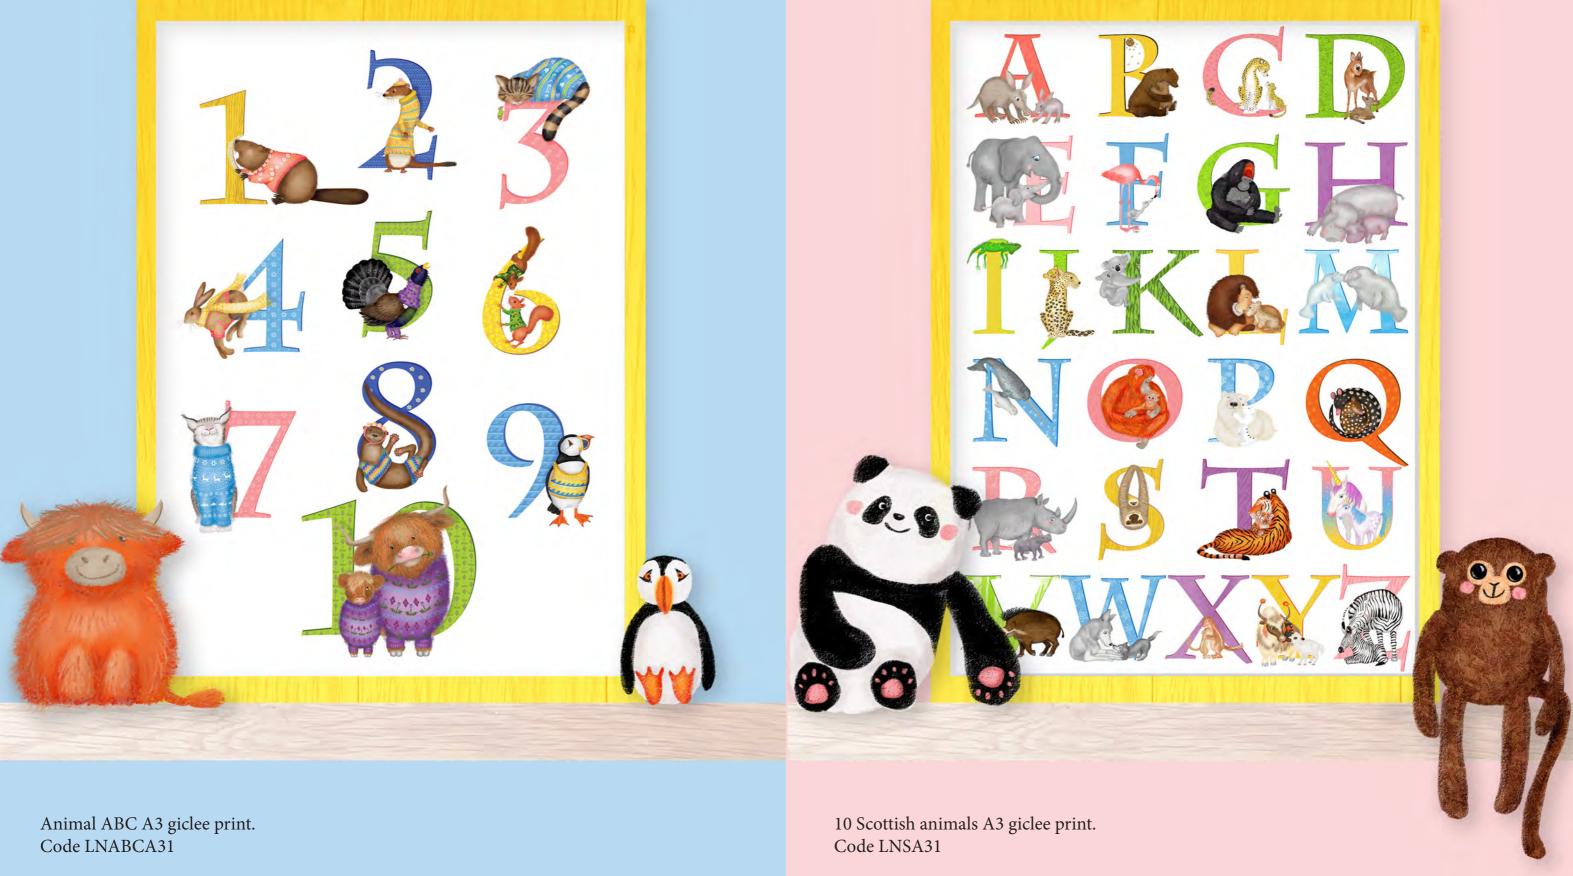

### Animal ABC and 10 Scottish animals prints

My adorable animal alphabet and 10 Scottish animals prints are perfect for nurseries and children's bedrooms, and make a great baby shower, new baby, Mother's Day, Christening or naming ceremony gift.

The complete alphabet is available as an A3 (29.7 x 42cm) giclee print, while each individual letter is available as an A5 (14.8cm x 21cm) giclee print, with or without mount (size including mount is 25.4cm x 30.5cm). Colours can be changed on request. Some letters also feature alternative animals (fox, llama, penguin, tapir).