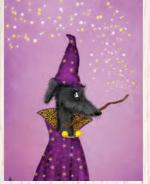

Trick or treat?

Frank the bulldog Halloween card. Text inside: 'Happy Halloween'. Code LNHB1

Wizard dog Halloween card. Text inside: 'Have a wizard Halloween'. Also available as a birthday card. Code LNH2