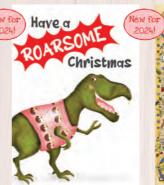

## Let it Show Let it Show Let it Show New for 2024 Roarsome Christmas. Text inside reads 'And a grrreat New Year!' Code LNTX1 Skating penguins. Text inside reads 'Happy Christmas'. Code LNSPX1 Kissmas giraffes. Text inside reads 'Happy Christmas'. Code LNGX1 Let it snow. Text inside reads 'Happy Christmas'. Code LNSLX1

Dino Christmas. Text inside reads 'And a T-rrific New Year'. Code LNDSX1

Medieval nativity with Text inside reads corgi. Text inside reads Code LNDX1 'Christmas blessings'. Code LNDMNX1

12 dogs of Christmas. Algernon anteater. Text inside reads 'Happy Christmas'. 'And a Happy New Year!' Code LNAX1