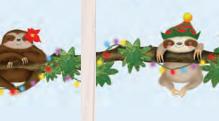

Stanley Sloth & friends: Sam. Code LNS5

Highland coo and puffin. Code LNHC1

Puppies. Also available as a Christmas card with hats. Code LNPU1

Hattie corgi. Code LNHAT1

Lucky, Katie and Bru kittens. Code LNK1