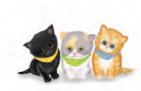

### It's your Birthday

Safari animals birthday card. Text inside reads 'Have a WILD day!' Code LNSAB1

Farm animal friends birthday card. Text inside reads 'Have a great day!' Code LNFAB1

Lucky, Katie and Bru kittens birthday card. Text inside: 'Have a purrfect day!' Code: LNKB1