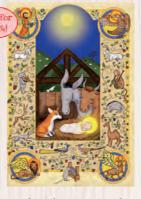

Dino Christmas. Text inside reads 'And a T-rrific New Year'. Code LNDSX1

Medieval nativity with Text inside reads corgi. Text inside reads Code LNDX1 'Christmas blessings'. Code LNDMNX1

12 dogs of Christmas. Algernon anteater. Text inside reads 'Happy Christmas'. 'And a Happy New Year!' Code LNAX1