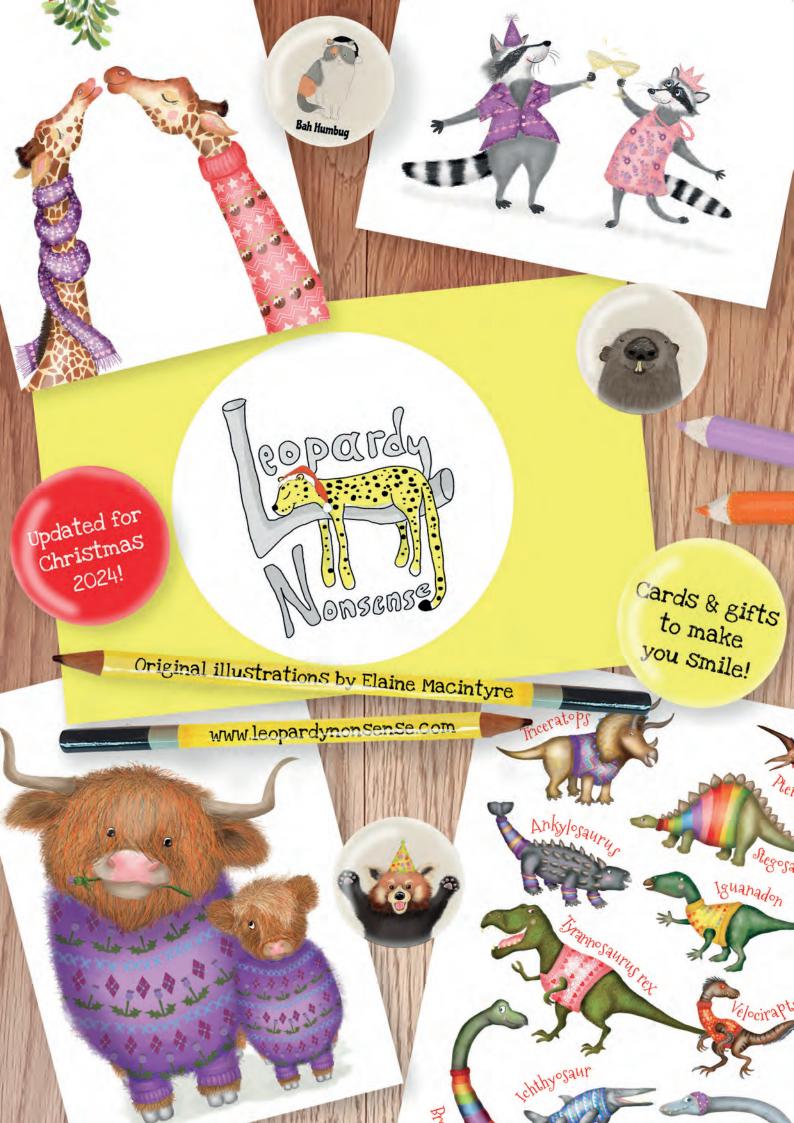

### About LeopardyNonsense

Want to brighten someone's day? LeopardyNonsense cards and gifts are spot on!

Hello! My name's Elaine Macintyre and I'm an illustrator from Edinburgh. I have an MA in Children's Book Illustration from the University of Central Lancashire and I specialise in drawing cute and characterful animals. I love making people smile with my designs - if I can make someone's day that little bit nicer then my work is done.

I currently offer a range of cards for lots of different occasions and a set of animal and dinosaur giclee prints which make perfect gifts for parents and children. All cards are A6 (10.5 x 14.8cm) and printed on recycled, FSC certified paper by UK printers Printed.com. They come with envelopes and have protective compostable cellophane wrappers, or can be supplied 'naked'. The giclee prints are printed by local Edinburgh open access community print workshop Bare Branding.

# Tyrone elephant with rainbow balloons. Code LNELB1 Raccoons celebrating. Code LNRC1

## Let it Show Let it Show Let it Show New for 2024 Roarsome Christmas. Text inside reads 'And a grrreat New Year!' Code LNTX1 Skating penguins. Text inside reads 'Happy Christmas'. Code LNSPX1 Kissmas giraffes. Text inside reads 'Happy Christmas'. Code LNGX1 Let it snow. Text inside reads 'Happy Christmas'. Code LNSLX1

Bah humbug. Text inside reads 'Whatever'. Code LNKTX1

Polar bear and cub. Text inside reads 'Happy Christmas'. Code LNPBX1

Highland coo and robin. Text inside reads 'Happy Christmas'. Code LHCX1

Dachshund Christmas card. Text inside reads 'Happy Christmas'. Code LDDX1

### Fabulous dinosaurs print

My fabulous dinosaurs fine art giclee print features ten of the best dinos, snug in colourful rainbow jumpers. The dinosaurs are also available individually as A5 (14.8cm x 21cm) giclee prints with or without mounts (size including mount is 25.4cm x 30.5cm).