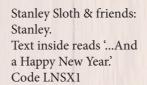

Stanley Sloth & friends: Stanley. Code LNS1

Nora and Tommy. Also available as a Mother's Day and new baby card. Code LNS2

Stanley Sloth & friends: Stanley Sloth & friends: Code LNS3

Stanley Sloth & friends: Iris. Code LNS4