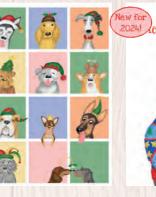

Dino Christmas. Text inside reads 'And a T-rrific New Year'. Code LNDSX1

Medieval nativity with Text inside reads corgi. Text inside reads Code LNDX1 'Christmas blessings'. Code LNDMNX1

12 dogs of Christmas. Algernon anteater. Text inside reads 'Happy Christmas'. 'And a Happy New Year!' Code LNAX1