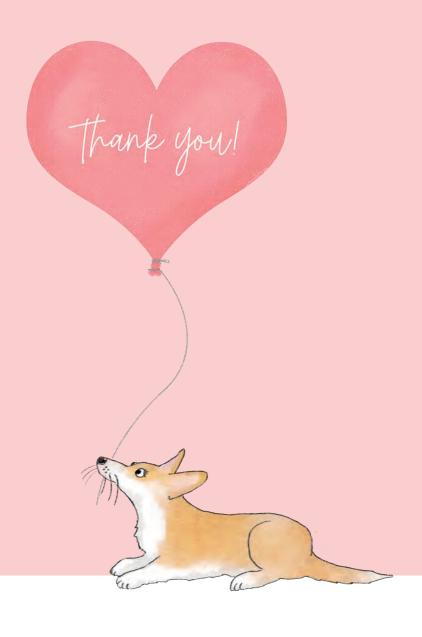

### Wishing you a birthday that's as fabulous as you! HAPPY BIRTHDAY! Big thank Stanley Sloth birthday card. Text inside reads 'Have a lovely day'. Code LNSB1 Fabulous Giraffe birthday card. Blank inside. Code LNBFG1 Gorilla and marmoset big thank you card. Text inside reads 'You're the best'. Code LNGTY1