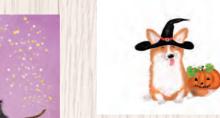

Corgi Halloween card. Text inside: 'Happy Halloween'. Code LNHC1

Halloween dogs card. Text inside: 'Happy Halloween'. Code LNHD1

Medieval Halloween card. Blank inside. Code LNMH1