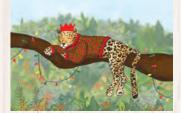

Leopardy Christmas. Text inside reads 'Happy Christmas'. Code LNLX1

Elephant and meerkats. Text inside reads 'Happy Christmas'. Code LNELX1

Christmas medieval animals. Text inside reads 'And a happy New Year'. Code LNMEX1