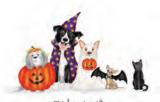

Corgi Halloween card. Text inside: 'Happy Halloween'. Code LNHC1

Halloween dogs card. Text inside: 'Happy Halloween'. Code LNHD1

Medieval Halloween card. Blank inside. Code LNMH1