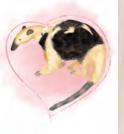

Tamandua Mother's Day card. Text inside reads 'Happy Mother's Day'. Also available as a new baby card. Code LNTMD1

Meerkats Mother's Day

Code LNMMD1

GORILL-y great dad!

Gorilla Father's Day card. Text inside reads 'Happy Father's Day'. Code LNGFD1