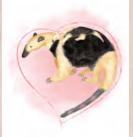

Tamandua Mother's Day card. Text inside reads 'Happy Mother's Day'. Also available as a new baby card. Code LNTMD1

Meerkats Mother's Day

Code LNMMD1

GORILL-y great dad!

Gorilla Father's Day card. Text inside reads 'Happy Father's Day'. Code LNGFD1