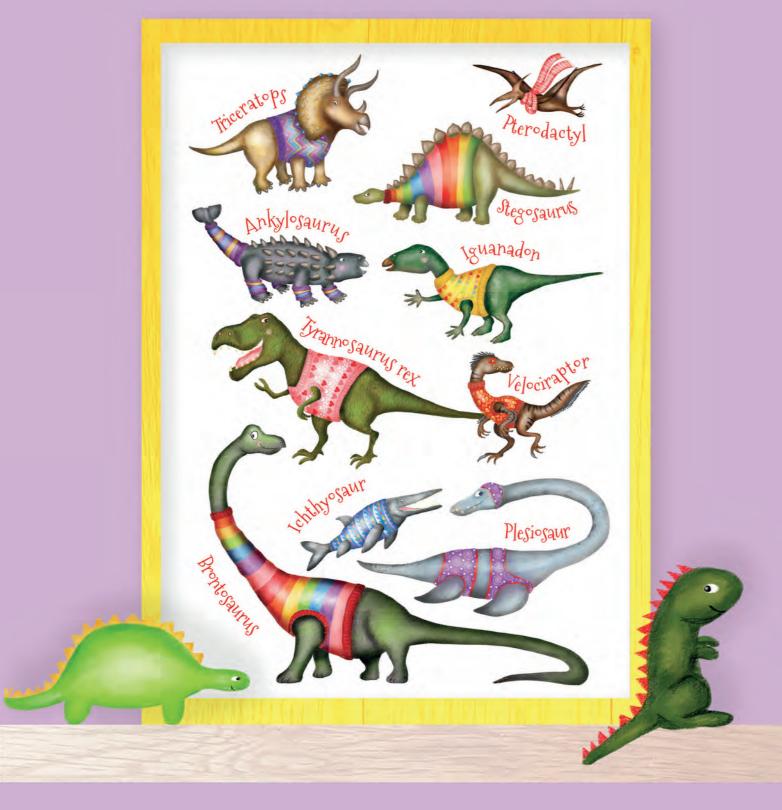

### Fabulous dinosaurs print

My fabulous dinosaurs fine art giclee print features ten of the best dinos, snug in colourful rainbow jumpers. The dinosaurs are also available individually as A5 (14.8cm x 21cm) giclee prints with or without mounts (size including mount is 25.4cm x 30.5cm).

Fabulous dinosaurs A3 giclee print. Code LNDA31