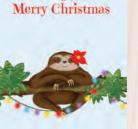

Wishing you a

Stanley Sloth & friends: Stanley Sloth & friends: Text inside reads '... And a Happy New Year.' Code LNSX5 Code LNSX4

Text inside reads '... And a Happy New Year.'

Wishing you a

Merry Christmas