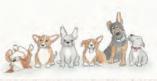

Corgi Halloween card. Text inside: 'Happy Halloween'. Code LNHC1

Halloween dogs card. Text inside: 'Happy Halloween'. Code LNHD1

Medieval Halloween card. Blank inside. Code LNMH1