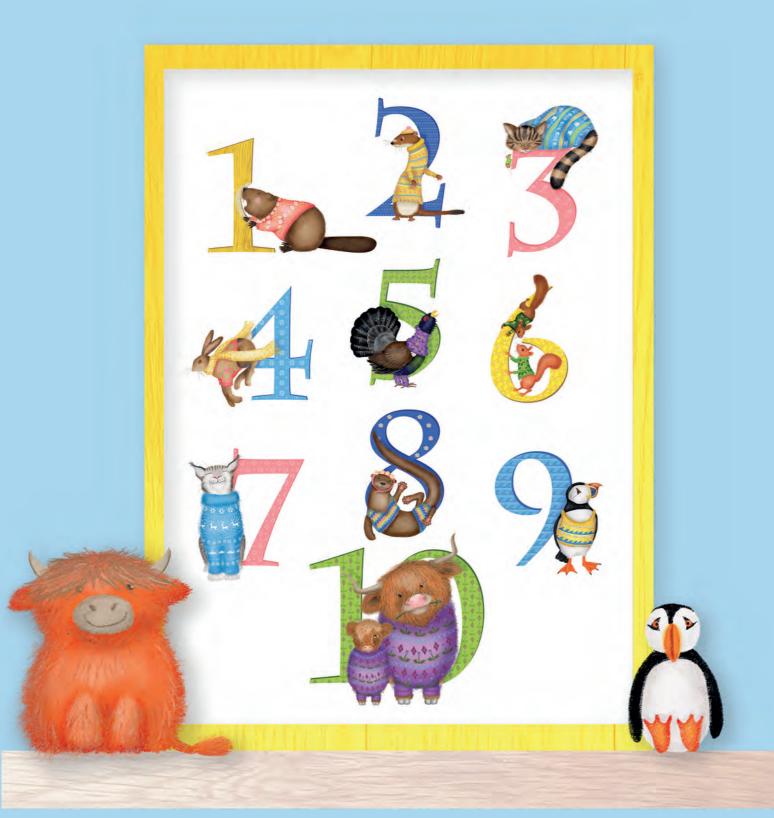

### Animal ABC and 10 Scottish animals prints

My adorable animal alphabet and 10 Scottish animals prints are perfect for nurseries and

children's bedrooms, and make a great baby shower, new baby, Mother's Day, Christening or naming ceremony gift.

The complete alphabet is available as an A3 (29.7 x 42cm) giclee print, while each individual letter is available as an A5 (14.8cm x 21cm) giclee print, with or without mount (size including mount is 25.4cm x 30.5cm). Colours can be changed on request. Some letters also feature alternative animals (fox, llama, penguin).

Animal ABC A3 giclee print. Code LNABCA31

10 Scottish animals A3 giclee print. Code LNSA31