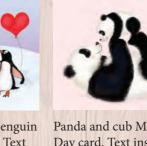

### Seasonal cards

You otter know...

Otter Valentine's card. Text inside reads 'I love you!' Code LNOVD1

Polar bear and penguin Valentine's card. Text inside reads 'Happy Valentine's Day'. Code LNPBVD1

Panda and cub Mother's Day card. Text inside: 'Have a wonderful day'. Also available as a new baby card. Code LNPMD1