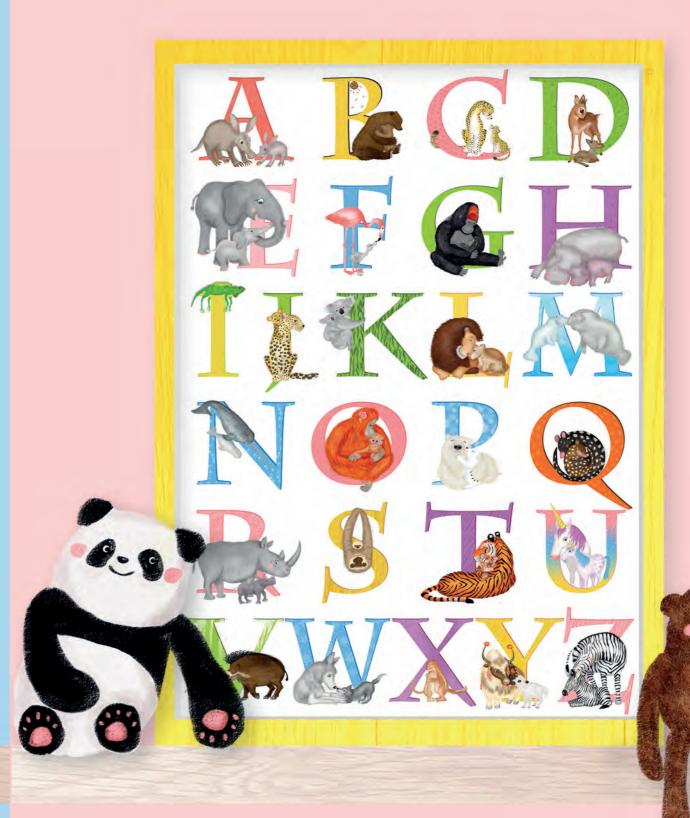

### Animal ABC and 10 Scottish animals prints

My adorable animal alphabet and 10 Scottish animals prints are perfect for nurseries and

children's bedrooms, and make a great baby shower, new baby, Mother's Day, Christening or naming ceremony gift.

The complete alphabet is available as an A3 (29.7 x 42cm) giclee print, while each individual letter is available as an A5 (14.8cm x 21cm) giclee print, with or without mount (size including mount is 25.4cm x 30.5cm). Colours can be changed on request. Some letters also feature alternative animals (fox, llama, penguin).

Animal ABC A3 giclee print. Code LNABCA31

10 Scottish animals A3 giclee print. Code LNSA31