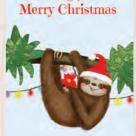

### Wishing you a Merry Christmas

Stanley Sloth & friends: Nora and Tommy. Text inside reads '... And a Happy New Year.' Code LNSX2

Wishing you a

Stanley Sloth & friends: Alf. Text inside reads '... And a Happy New Year.' Code LNSX3

Wishing you a

Stanley Sloth & friends: Stanley Sloth & friends: Text inside reads '... And a Happy New Year.' Code LNSX5 Code LNSX4

Text inside reads '... And a Happy New Year.'

Wishing you a

Merry Christmas