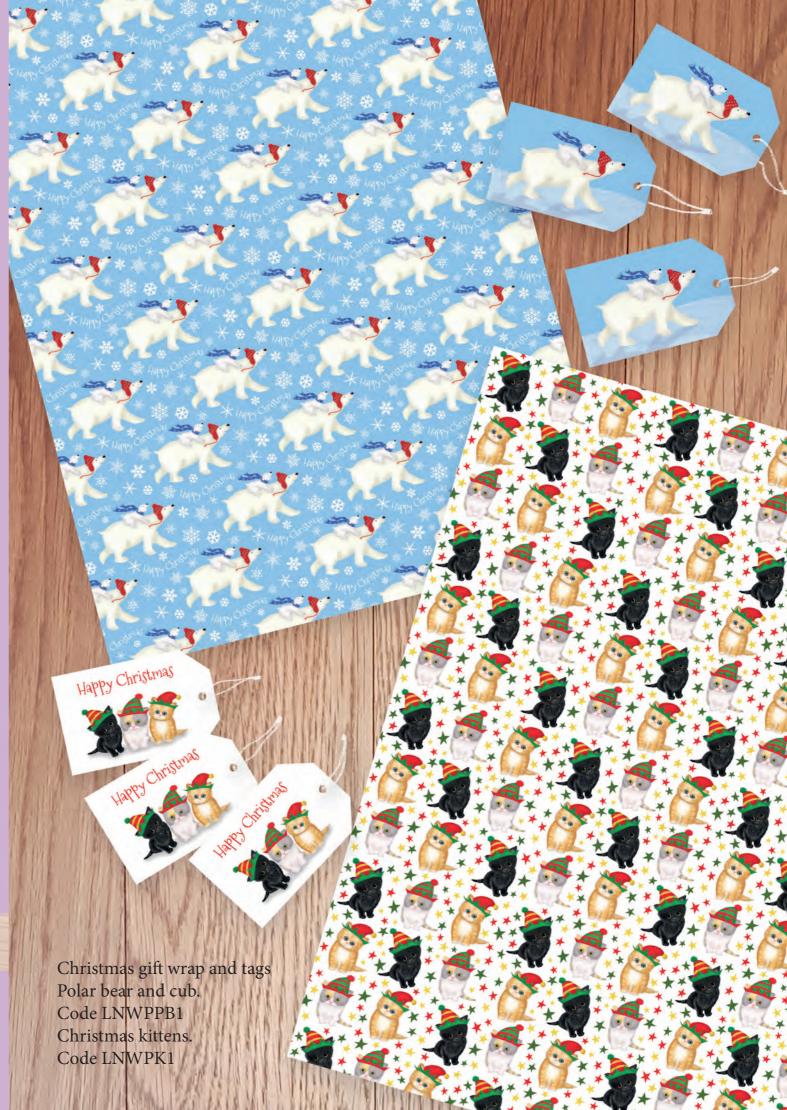

Bah humbug. Text inside reads 'Whatever'. Code LNKTX1

Polar bear and cub. Text inside reads 'Happy Christmas'. Code LNPBX1

Highland coo and robin. Text inside reads 'Happy Christmas'. Code LHCX1

Dachshund Christmas card. Text inside reads 'Happy Christmas'. Code LDDX1

Christmas kittens. Text inside reads 'Happy Christmas'. Code LNKX1

Camel and corgi. Design continues on the back of the card. Text inside reads 'The wonder of Christmas'. Code LNCCX1