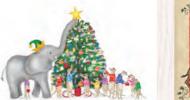

Leopardy Christmas. Text inside reads 'Happy Christmas'. Code LNLX1

Elephant and meerkats. Text inside reads 'Happy Christmas'. Code LNELX1

Christmas medieval animals. Text inside reads 'And a happy New Year'. Code LNMEX1