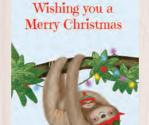

### Wishing you a Merry Christmas

Stanley Sloth & friends: Nora and Tommy. Text inside reads '... And a Happy New Year.' Code LNSX2

Wishing you a

Stanley Sloth & friends: Alf. Text inside reads '... And a Happy New Year.' Code LNSX3