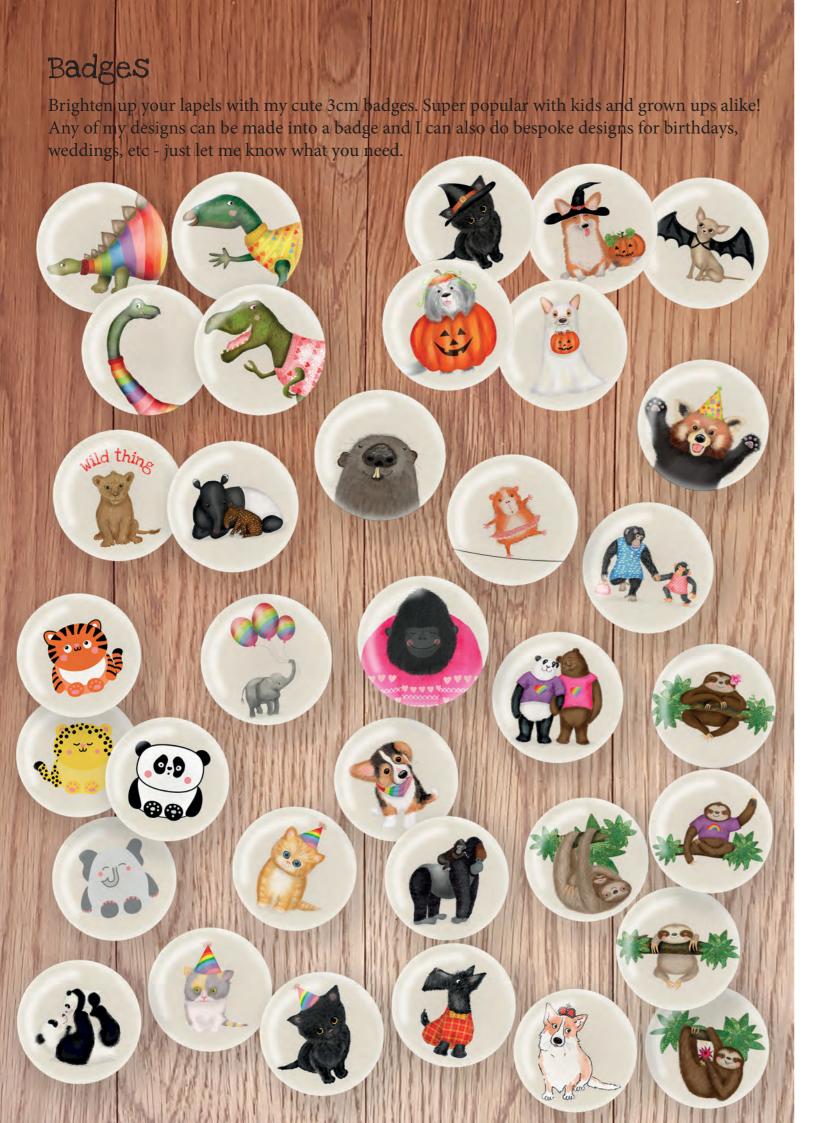

hristening or naming ceremony gift.

The complete alphabet is available as an A3 (29.7 x 42cm) giclee print, while each individual letter is available as an A5 (14.8cm x 21cm) giclee print, with or without mount (size including mount is 25.4cm x 30.5cm). Colours can be changed on request. Some letters also feature alternative animals (fox, llama, penguin).





Animal ABC A3 giclee print. Code LNABCA31

10 Scottish animals A3 giclee print. Code LNSA31

### Fabulous dinosaurs print

My fabulous dinosaurs fine art giclee print features ten of the best dinos, snug in colourful rainbow jumpers. The dinosaurs are also available individually as A5 (14.8cm x 21cm) giclee prints with or without mounts (size including mount is 25.4cm x 30.5cm).





Fabulous dinosaurs A3 giclee print. Code LNDA31



### Leopardy orders

Thank you for looking through my catalogue.
Seen anything you like? I hope so!
If you're interested in stocking any of my products or would just like a wee chat about what I do, please get in touch. I'd love to hear from you. Here's all the info you need.

### Prices

Cards: RRP £2.50, wholesale £1.04
Badges: RRP £1, wholesale £0.42
Wrapping paper and tags (x3): RRP £6.50, wholesale £2.71
ABC A3 prints (unframed): RRP £25, wholesale £10.42
ABC A5 prints (unmounted): RRP £14, wholesale £5.83
ABC A5 prints (mounted): RRP £16, wholesale £6.67
Framing available on request.

Minimum order £50 (negotiable).

### Sale or return

Retailer retains 30% of retail price (negotiable).

### Lead times and delivery

The lead time for orders is usually 10-15 working days but I may b