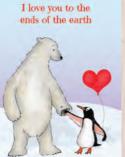

### Seasonal cards

You otter know...

Otter Valentine's card. Text inside reads 'I love you!' Code LNOVD1

Polar bear and penguin Valentine's card. Text inside reads 'Happy Valentine's Day'. Code LNPBVD1

Panda and cub Mother's Day card. Text inside: 'Have a wonderful day'. Also available as a new baby card. Code LNPMD1