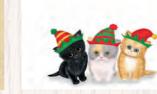

Christmas kittens. Text inside reads 'Happy Christmas'. Code LNKX1

Camel and corgi. Design continues on the back of the card. Text inside reads 'The wonder of Christmas'. Code LNCCX1