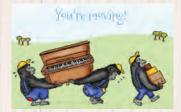

day!'

HAPPY BIRTHDAY!

Gorilla new home card. Text inside: 'Wishing you every happiness in your new home'. Code: LNGNH1

Wedding dachshunds boy/boy. Text inside reads 'Wishing you every happiness in your new life together'. Code LNWDBB1