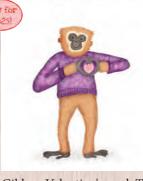

Gibbon you my heart.

Gibbon Valentine's card. Text inside 'HappyValentine's Day'. Code LNGV1

Giraffe Valentine's card. Blank inside. Code LNGFV1

Pallas's cats Valentine's card. Blank inside. Code LNPCV1

Flamingo Valentine's card. Blank inside. Code LNFV1