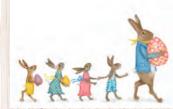

Donkey and rabbit Easter card. Easter hares card. Code LNDRE1

Text inside reads 'Happy Easter'. Text inside reads 'Happy Easter'. Code LNHE1