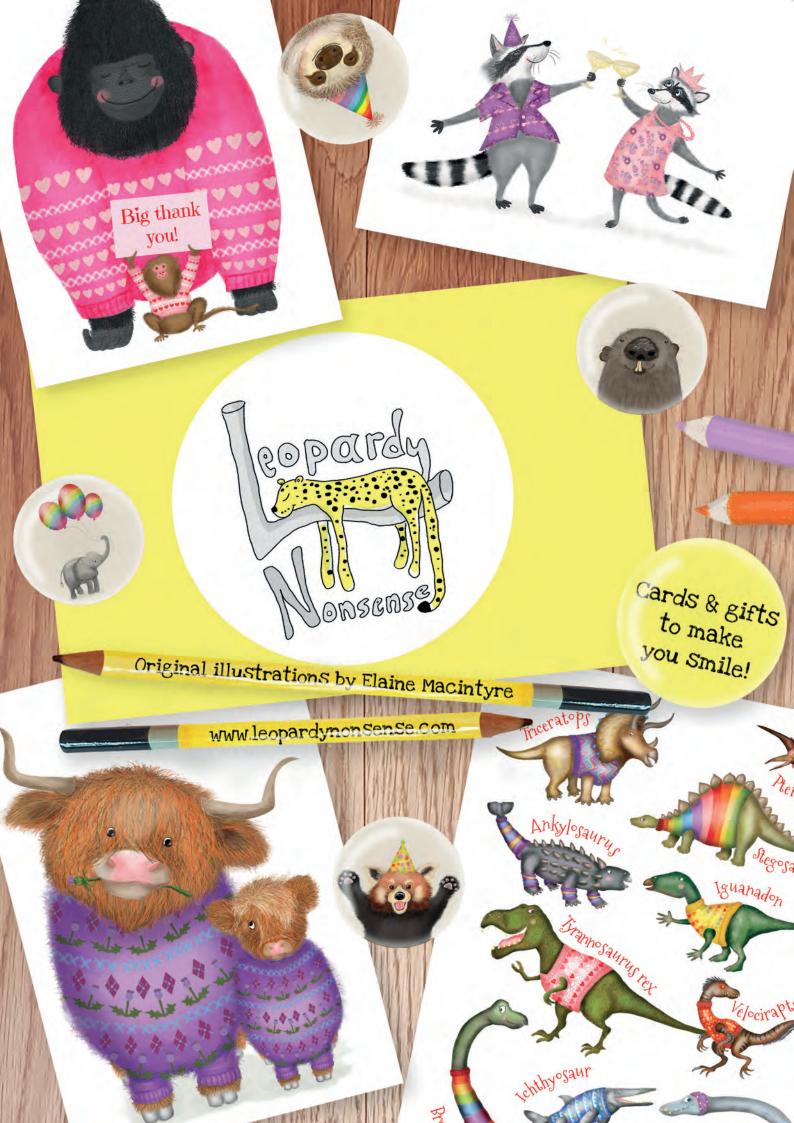

## About LeopardyNonsense

Want to brighten someone's day? LeopardyNonsense cards and gifts are spot on!

Hello! My name's Elaine Macintyre and I'm an illustrator from Edinburgh. I have an MA in Children's Book Illustration from the University of Central Lancashire and I specialise in drawing cute and characterful animals. I love making people smile with my designs - if I can make someone's day that little bit nicer then my work is done.

I currently offer a range of cards for lots of different occasions and a set of animal and dinosaur giclee prints which make perfect gifts for parents and children. All cards are A6 (10.5 x 14.8cm) and printed on recycled, FSC certified paper by UK printers Printed.com. They come with envelopes and have protective compostable cellophane wrappers, or can be supplied 'naked'. The giclee prints are printed by local Edinburgh open access community print workshop Bare Branding.

If you'd like to stock my cards or prints on a wholesale purchase, sale or return or commission basis please get in touch - I'd love to hear from you. There are more details at the back of the catalogue.

I also do bespoke commissions, so if there's anything I can do for you, please let me know.

email: leopardynonsense@gmail.com www.leopardynonsense.com