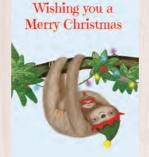

## Let it show Let it show Let it show Roarsome Christmas. Text inside reads 'And a grrreat New Year!' Code LNTX1 Skating penguins. Text inside reads 'Happy Christmas'. Code LNSPX1 Kissmas giraffes. Text inside reads 'Happy Christmas'. Code LNGX1 Let it snow. Text inside reads 'Happy Christmas'. Code LNSLX1