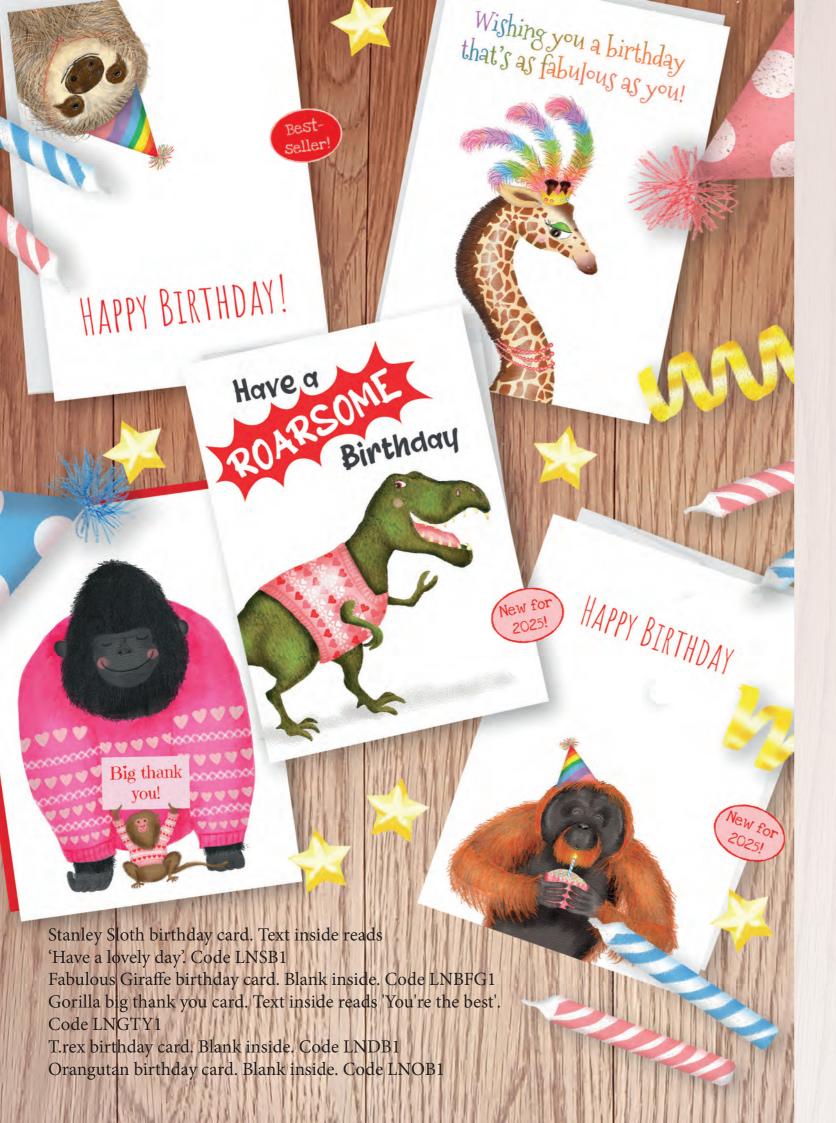

Stanley Sloth & friends: Stanley Sloth & friends: Nora and Tommy. Also available as a Mother's Day and new baby card. Code LNS2

Code LNS3

Stanley Sloth & friends: Iris. Code LNS4

Stanley Sloth & friends: Sam. Code LNS5