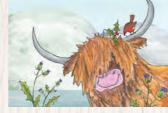

Algernon anteater.
Text inside reads
'And a Happy New
Year!'
Code LNAX1

Bah humbug. Text inside reads 'Whatever'. Code LNKTX1

Polar bear and cub. Text inside reads 'Happy Christmas'. Code LNPBX1

Highland coo and robin. Text inside reads 'Happy Christmas'. Code LHCX1