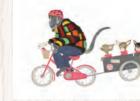

Giraffe Mother's Day card. Text inside reads 'Have a lovely day!' Also available as a new baby card. Code LNGMD1

Medieval rabbits Easter card. Text inside reads 'Happy Easter'. Code LNME1

Bicycling Easter bunny card. Text inside reads 'Happy Easter. Code LNBBE2