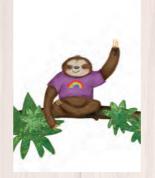

## Everyday cards blank for your message

Angus McScone the Westie. Code LNW1

Hamish McTunnock the Scottie dog. Code LNSD1

Leo the dachshund. Code LND1

Corgi's guide to splooting. Code LNCS1

Stanley Sloth & friends: Stanley. Code LNS1