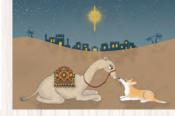

Christmas medieval animals. Text inside reads 'And a happy New Year'. Code LNMEX1

Christmas kittens.
Text inside reads 'Happy
Christmas'.
Code LNKX1

Camel and corgi. Design continues on the back of the card. Text inside reads 'The wonder of Christmas'. Code LNCCX1