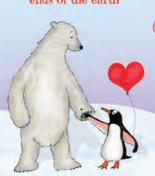

## You otter know...

Otter Valentine's card. Text inside reads 'I love you!' Code LNOVD1

I love you to the ends of the earth

Polar bear and penguin Valentine's card. Text inside reads 'Happy Valentine's Day'. Code LNPBVD1