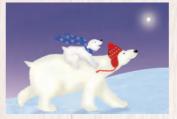

## You otter know...

Otter Valentine's card. Text inside reads 'I love you!' Code LNOVD1

I love you to the ends of the earth

Polar bear and penguin Valentine's card. Text inside reads 'Happy Valentine's Day'. Code LNPBVD1