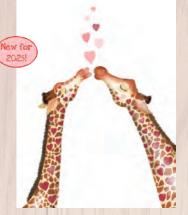

Gibbon you my heart.

Gibbon Valentine's card. Text inside 'HappyValentine's Day'. Code LNGV1

Giraffe Valentine's card. Blank inside. Code LNGFV1

Pallas's cats Valentine's card. Blank inside. Code LNPCV1

Flamingo Valentine's card. Blank inside. Code LNFV1