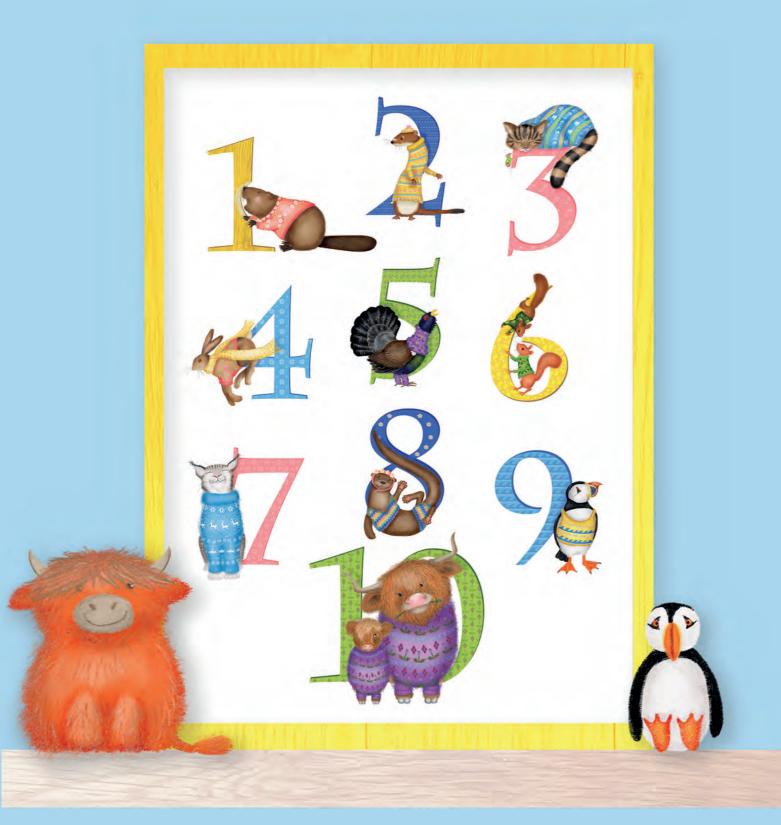

## Animal ABC and 10 Scottish animals prints

My adorable animal alphabet and 10 Scottish animals prints are perfect for nurseries and

children's bedrooms, and make a great baby shower, new baby, Mother's Day, Christening or naming ceremony gift.

The complete alphabet is available as an A3 (29.7 x 42cm) giclee print, while each individual letter is available as an A5 (14.8cm x 21cm) giclee print, with or without mount (size including mount is 25.4cm x 30.5cm). Colours can be changed on request. Some letters also feature alternative animals (fox, llama, penguin, tapir).

Animal ABC A3 giclee print. Code LNABCA31

10 Scottish animals A3 giclee print. Code LNSA31