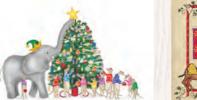

Dachshund Christmas card. Text inside reads 'Happy Christmas'. Code LDDX1

Leopardy Christmas. Text inside reads 'Happy Christmas'. Code LNLX1

Elephant and meerkats. Text inside reads 'Happy Christmas'. Code LNELX1