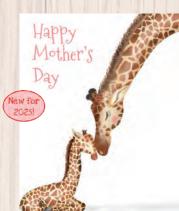

## appy Mother's Day Happy Mother's Day from all of us! New for Lemurs in love Valentine's card. Blank inside. Code LNLV1 Capybara Mother's Day card. Text inside reads 'Have a lovely day'. Code LNCMD1 Meerkats Mother's Day card. Blank inside. Code LNMMD1 Corgi and hare Easter card. Text inside reads 'Happy Easter'. Code LNFV1

Giraffe Mother's Day card. Text inside reads 'Have a lovely day!' Also available as a new baby card. Code LNGMD1

Medieval rabbits Easter card. Text inside reads 'Happy Easter'. Code LNME1

Bicycling Easter bunny card. Text inside reads 'Happy Easter. Code LNBBE2