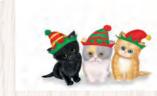

Christmas medieval animals. Text inside reads 'And a happy New Year'. Code LNMEX1

Christmas kittens.
Text inside reads 'Happy
Christmas'.
Code LNKX1

Camel and corgi. Design continues on the back of the card. Text inside reads 'The wonder of Christmas'. Code LNCCX1