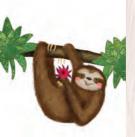

Stanley Sloth & friends: Stanley Sloth & friends: Nora and Tommy. Also available as a Mother's Day and new baby card. Code LNS2

Code LNS3

Stanley Sloth & friends: Iris. Code LNS4

Stanley Sloth & friends: Sam. Code LNS5