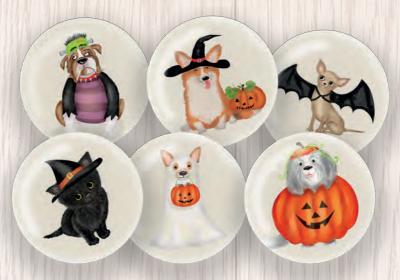

Who's a clever sausage?

Dachsie graduation card. Text inside reads 'Congratulations'. Code LNDG1

Cute furry bats Halloween card. Blank inside. Code LNHB2

Wizard dog
Halloween
card.
Text inside
reads 'Have
a wizard
Halloween'.
Also available
as a birthday
card.
Code LNH2

Corgi Halloween card. Text inside reads 'Happy Halloween'. Code LNHC1

Medieval Halloween card. Blank inside. Code LNMH1

Trick or treat?

Halloween dogs card. Text inside reads 'Happy Halloween'. Code LNHD1

Halloween badges. See page 18.