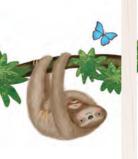

Stanley Sloth & friends: Stanley Sloth & friends: Nora and Tommy. Also available as a Mother's Day and new baby card. Code LNS2

Code LNS3

Stanley Sloth & friends: Iris. Code LNS4

Stanley Sloth & friends: Sam. Code LNS5