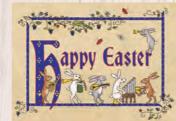

Giraffe Mother's Day card. Text inside reads 'Have a lovely day!' Also available as a new baby card. Code LNGMD1

Medieval rabbits Easter card. Text inside reads 'Happy Easter'. Code LNME1

Bicycling Easter bunny card. Text inside reads 'Happy Easter. Code LNBBE2