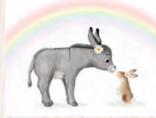

Donkey and rabbit Easter card. Easter hares card. Code LNDRE1

Text inside reads 'Happy Easter'. Text inside reads 'Happy Easter'. Code LNHE1