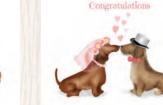

day!'

HAPPY BIRTHDAY!

Gorilla new home card. Text inside: 'Wishing you every happiness in your new home'. Code: LNGNH1

Wedding dachshunds boy/boy. Text inside reads 'Wishing you every happiness in your new life together'. Code LNWDBB1

Wedding dachshunds boy/girl. Text inside reads 'Wishing you every happiness in your new life together'. Code LNWDBG1

Wedding dachshunds girl/boy. Text inside reads 'Wishing you every happiness in your new life together'. Code LNWDGB1

Wedding dachshunds girl/girl. Text inside reads 'Wishing you every happiness in your new life together'. Code LNWDGG1

Pawly dogs get well card. Text inside reads 'Get well soon'. Code LNDGW1

Hattie corgi thinking of you card. Also available as a birthday card. Code LNCT1