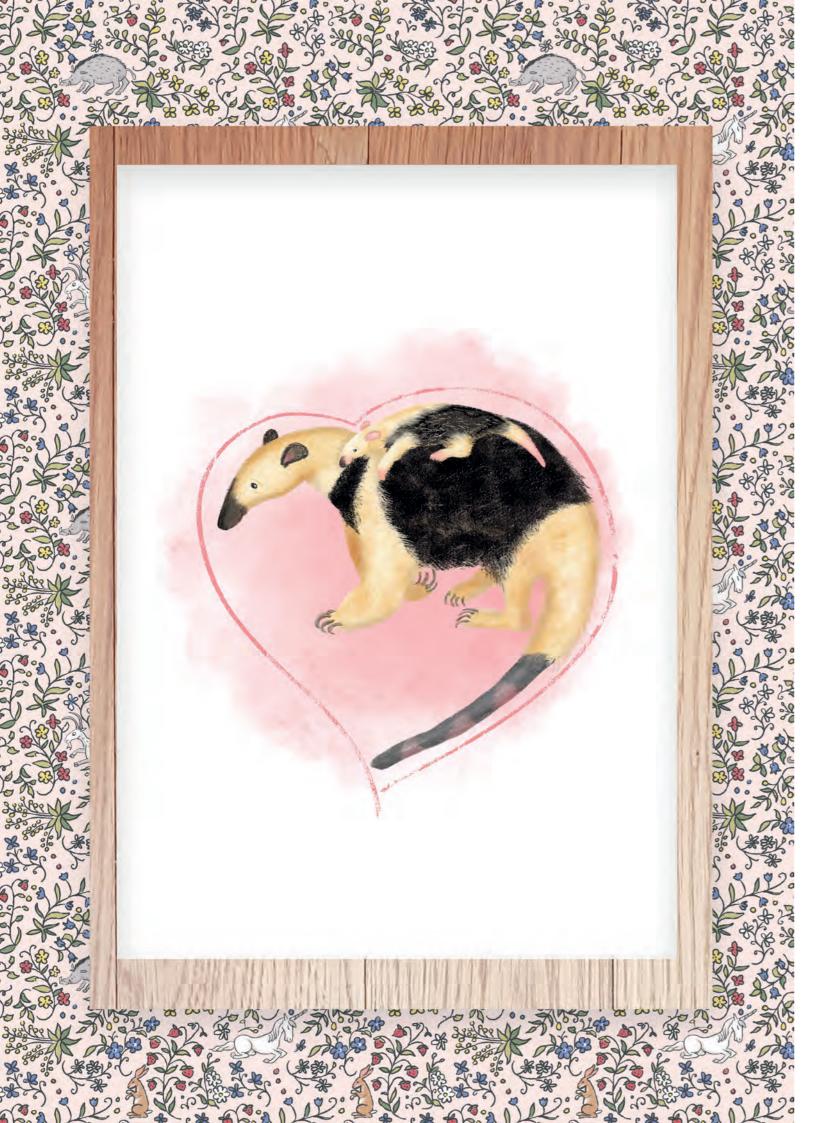

## Happy Mother's Day

Panda and cub Mother's Day card. Text inside: 'Have a wonderful day'. Also available as a new baby card. Code LNPMD1

Tamandua Mother's Day card. Text inside reads 'Happy Mother's Day'. Also available as a new baby card. Code LNTMD1