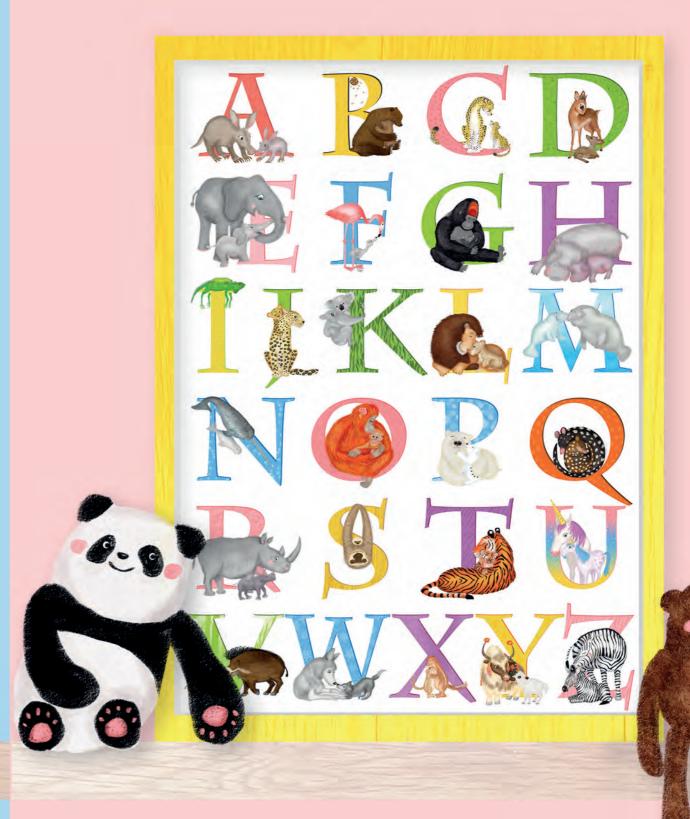

## Animal ABC and 10 Scottish animals prints

My adorable animal alphabet and 10 Scottish animals prints are perfect for nurseries and

children's bedrooms, and make a great baby shower, new baby, Mother's Day, Christening or naming ceremony gift.

The complete alphabet is available as an A3 (29.7 x 42cm) giclee print, while each individual letter is available as an A5 (14.8cm x 21cm) giclee print, with or without mount (size including mount is 25.4cm x 30.5cm). Colours can be changed on request. Some letters also feature alternative animals (fox, llama, penguin, tapir).

Animal ABC A3 giclee print. Code LNABCA31

10 Scottish animals A3 giclee print. Code LNSA31