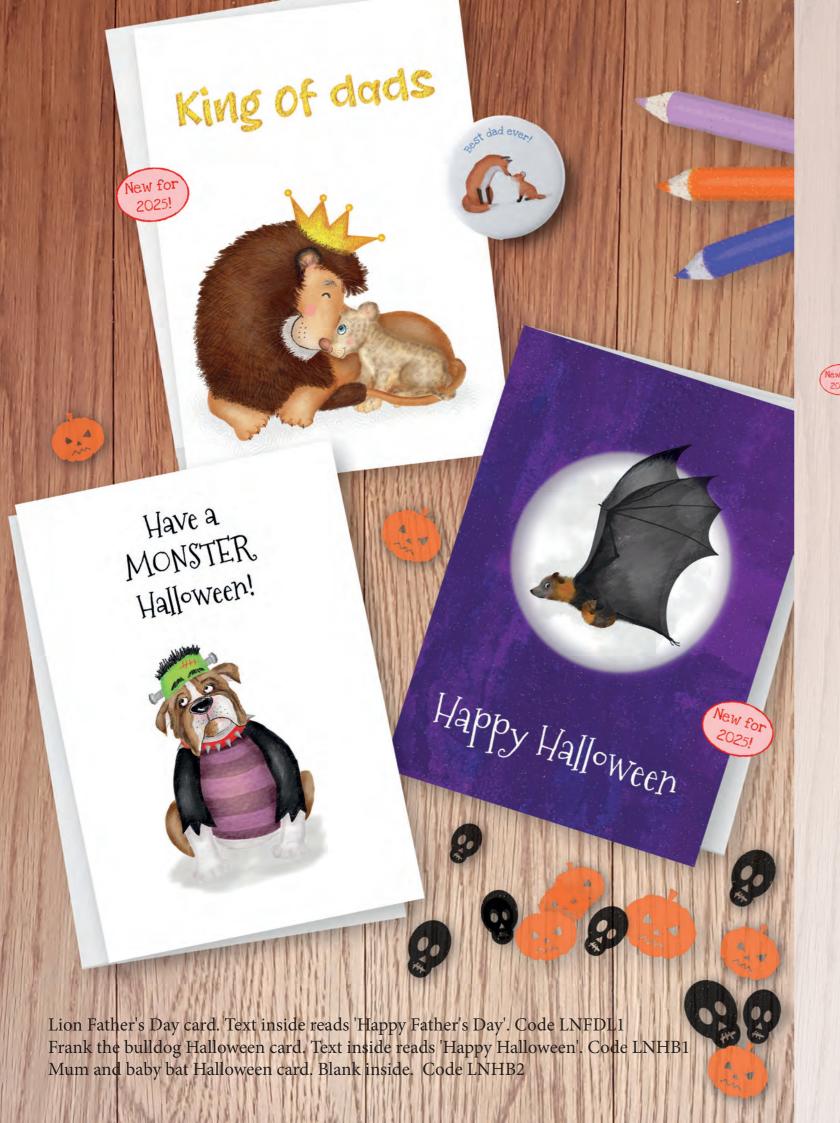

## Seasonal cards

GORILL-y great dad!

Gorilla Father's Day card. Text inside reads 'Happy Father's Day'. Code LNGFD1

Dad, you're fantastic!

Penguin
Father's Day
card.
Text inside
reads 'Happy
Father's Day'.
Code LNPFD1

Who's a clever sausage?

Dachsie graduation card. Text inside reads 'Congratulations'. Code LNDG1

Cute furry bats Halloween card. Blank inside. Code LNHB2

Wizard dog
Halloween
card.
Text inside
reads 'Have
a wizard
Halloween'.
Also available
as a birthday
card.
Code LNH2