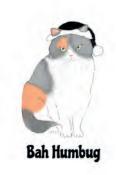

Algernon anteater.
Text inside reads
'And a Happy New
Year!'
Code LNAX1

Bah humbug. Text inside reads 'Whatever'. Code LNKTX1

Polar bear and cub. Text inside reads 'Happy Christmas'. Code LNPBX1

Highland coo and robin. Text inside reads 'Happy Christmas'. Code LHCX1