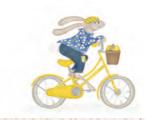

Giraffe Mother's Day card. Text inside reads 'Have a lovely day!' Also available as a new baby card. Code LNGMD1

Medieval rabbits Easter card. Text inside reads 'Happy Easter'. Code LNME1

Bicycling Easter bunny card. Text inside reads 'Happy Easter. Code LNBBE2