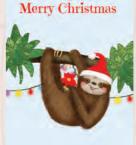

## Let it show Let it show Let it show Roarsome Christmas. Text inside reads 'And a grrreat New Year!' Code LNTX1 Skating penguins. Text inside reads 'Happy Christmas'. Code LNSPX1 Kissmas giraffes. Text inside reads 'Happy Christmas'. Code LNGX1 Let it snow. Text inside reads 'Happy Christmas'. Code LNSLX1