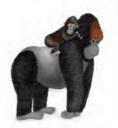

Code LNMMD1

Meerkats Mother's Day

GORILL-y great dad!

Gorilla Father's Day card. Text inside reads 'Happy Father's Day'. Code LNGFD1

Dad. you're fantastic!

Fox Father's Day card. Text inside reads 'Happy Father's Day'. Code LNFFD1