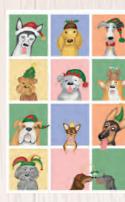

Dino Christmas.
Text inside reads
'And a T-rrific New
Year'.
Code LNDSX1

Medieval nativity with corgi.
Text inside reads
'Christmas blessings'.
Code LNDMNX1

12 dogs of Christmas. Text inside reads 'Happy Christmas'. Code LNDX1