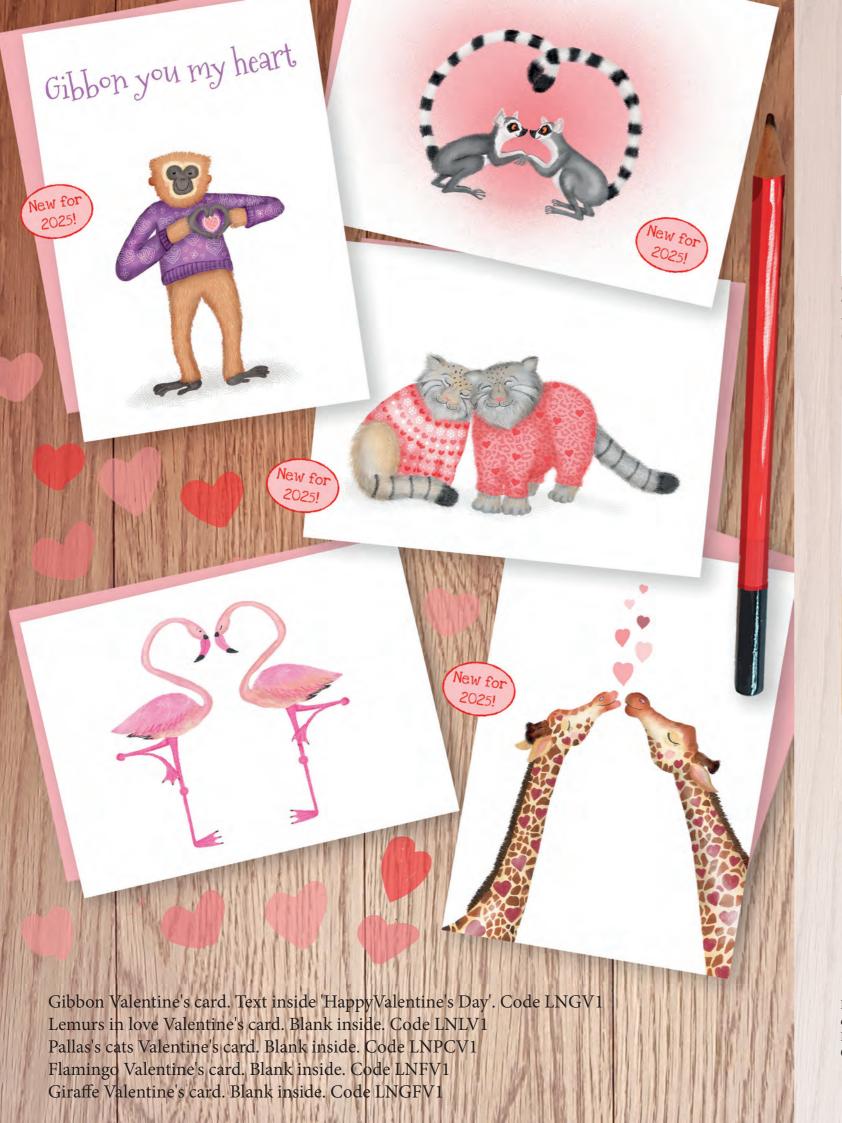

## You otter know...

Otter Valentine's card. Text inside reads 'I love you!' Code LNOVD1

## I love you to the

Polar bear and penguin Valentine's card. Text inside reads 'Happy Valentine's Day'. Code LNPBVD1

'Have a wonderful day'. Also available as a new Code LNPMD1

Tamandua Mother's Day card. Text inside reads 'Happy Mother's Day'. Also available as a new baby card. Code LNTMD1