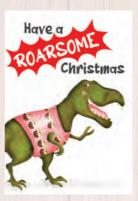

Dino Christmas.
Text inside reads
'And a T-rrific New
Year'.
Code LNDSX1

Medieval nativity with corgi.
Text inside reads
'Christmas blessings'.
Code LNDMNX1

12 dogs of Christmas. Text inside reads 'Happy Christmas'. Code LNDX1