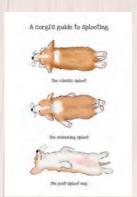

## Everyday cards blank for your message

Percy Puffin. Code LNPP1

Angus McScone the Westie. Code LNW1

Hamish McTunnock the Scottie dog. Code LNSD1

Leo the dachshund. Code LND1

Corgi's guide to splooting. Code LNCS1