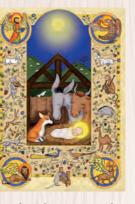

Dino Christmas.
Text inside reads
'And a T-rrific New
Year'.
Code LNDSX1

Medieval nativity with corgi.
Text inside reads
'Christmas blessings'.
Code LNDMNX1

12 dogs of Christmas. Text inside reads 'Happy Christmas'. Code LNDX1