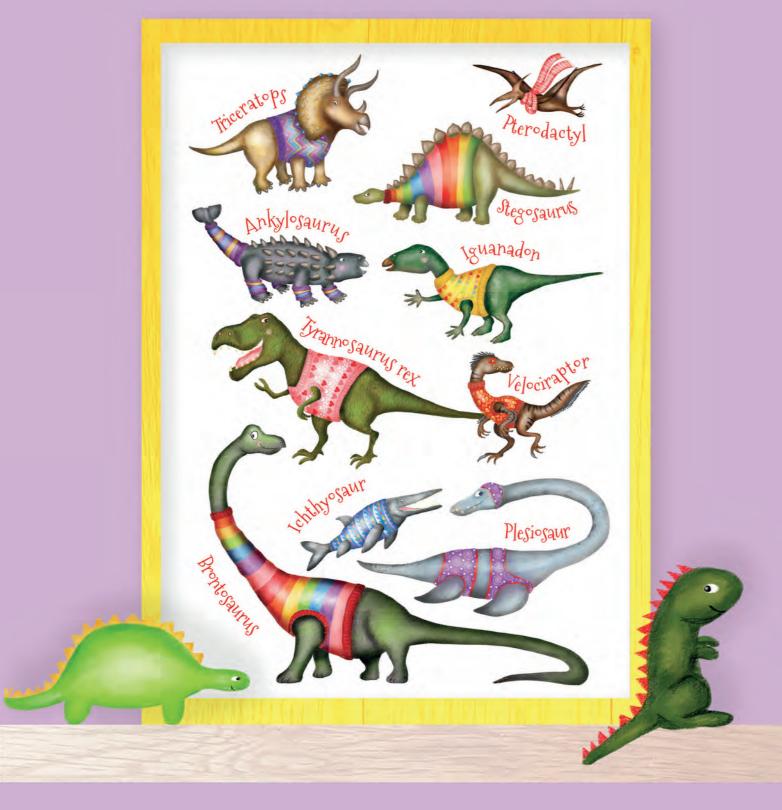

## Fabulous dinosaurs print

My fabulous dinosaurs fine art giclee print features ten of the best dinos, snug in colourful rainbow jumpers. The dinosaurs are also available individually as A5 (14.8cm x 21cm) giclee prints with or without mounts (size including mount is 25.4cm x 30.5cm).

Fabulous dinosaurs A3 giclee print. Code LNDA31