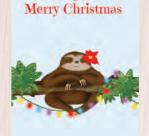

Dachshund Christmas card. Text inside reads 'Happy Christmas'. Code LDDX1

Leopardy Christmas. Text inside reads 'Happy Christmas'. Code LNLX1

Elephant and meerkats. Text inside reads 'Happy Christmas'. Code LNELX1