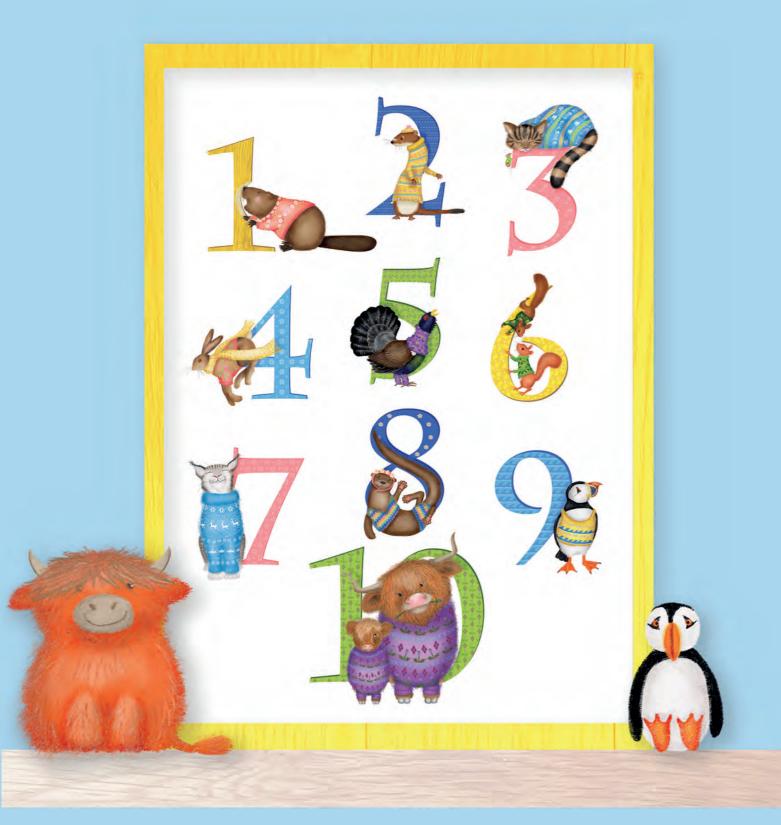

## Animal ABC and 10 Scottish animals prints

My adorable animal alphabet and 10 Scottish animals prints are perfect for nurseries and

children's bedrooms, and make a great baby shower, new baby, Mother's Day, Christening or naming ceremony gift.

Animal ABC A3 giclee print. Code LNABCA31

10 Scottish animals A3 giclee print. Code LNSA31