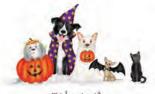

Corgi Halloween card. Text inside: 'Happy Halloween'. Code LNHC1

Halloween dogs card. Text inside: 'Happy Halloween'. Code LNHD1

Medieval Halloween card. Blank inside. Code LNMH1