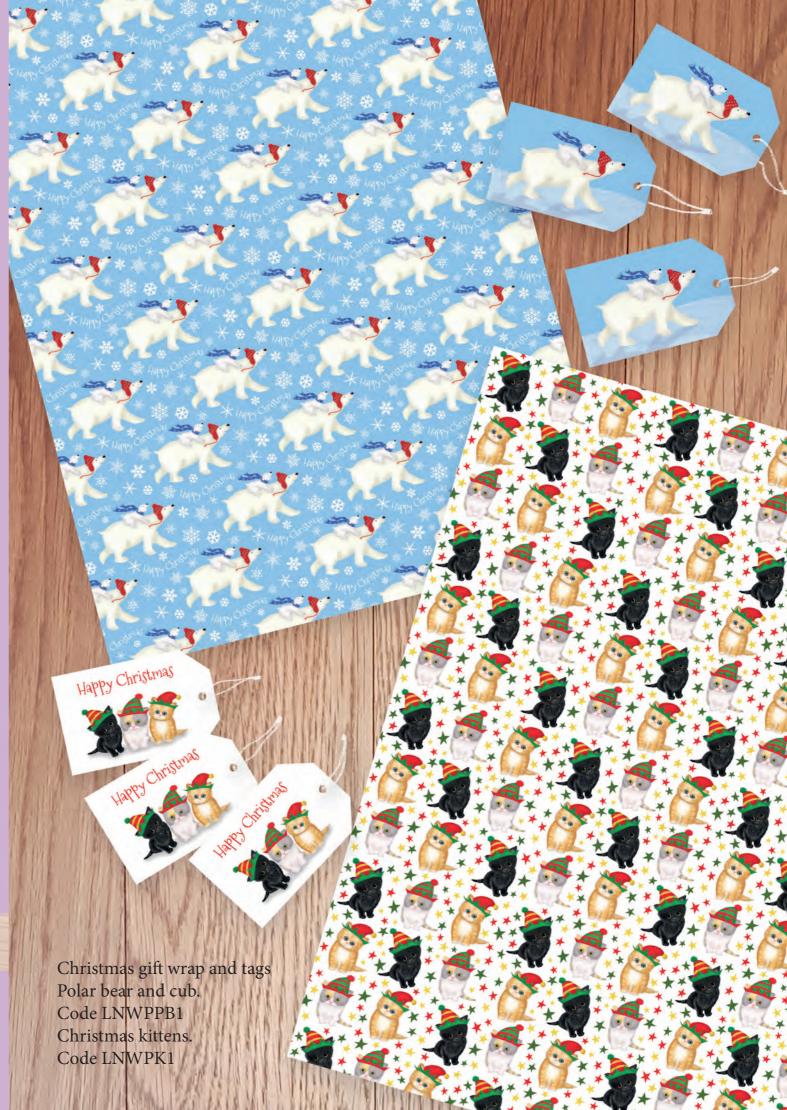

Algernon anteater.
Text inside reads
'And a Happy New
Year!'
Code LNAX1

Bah humbug. Text inside reads 'Whatever'. Code LNKTX1

Polar bear and cub. Text inside reads 'Happy Christmas'. Code LNPBX1

Highland coo and robin. Text inside reads 'Happy Christmas'. Code LHCX1

Christmas medieval animals. Text inside reads 'And a happy New Year'. Code LNMEX1

Christmas kittens.
Text inside reads 'Happy
Christmas'.
Code LNKX1

Camel and corgi. Design continues on the back of the card. Text inside reads 'The wonder of Christmas'. Code LNCCX1