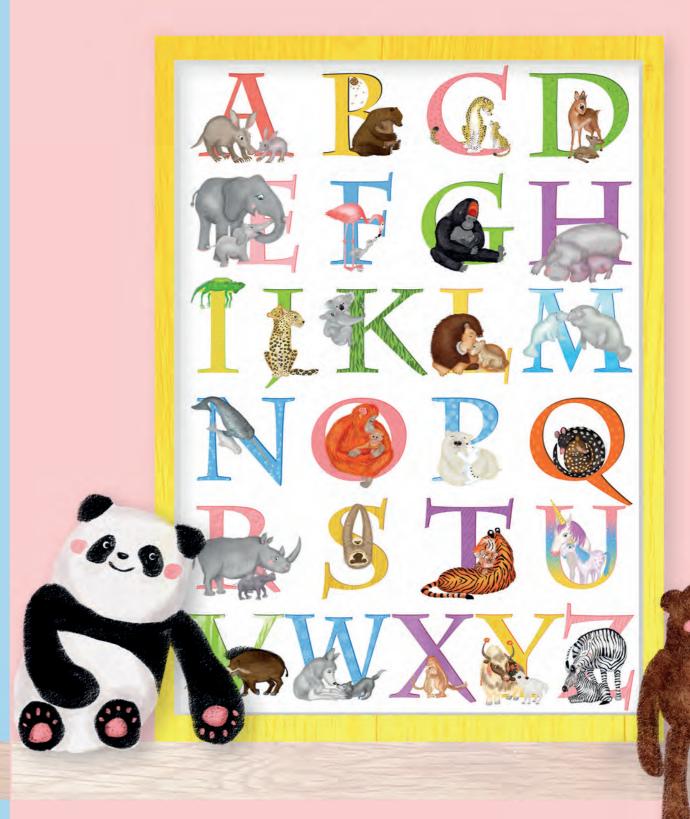

## Animal ABC and 10 Scottish animals prints

My adorable animal alphabet and 10 Scottish animals prints are perfect for nurseries and

children's bedrooms, and make a great baby shower, new baby, Mother's Day, Christening or naming ceremony gift.

The complete alphabet is available as an A3 (29.7 x 42cm) giclee print, while each individual letter is available as an A5 (14.8cm x 21cm) giclee print, with or without mount (size including mount is 25.4cm x 30.5cm). Colours can be changed on request. Some letters also feature alternative animals (fox, llama, penguin, tapir).