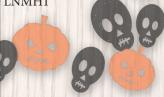

Corgi Halloween card. Text inside: 'Happy Halloween'. Code LNHC1

Halloween dogs card. Text inside: 'Happy Halloween'. Code LNHD1

Medieval Halloween card. Blank inside. Code LNMH1