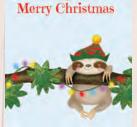

Algernon anteater.
Text inside reads
'And a Happy New
Year!'
Code LNAX1

Bah humbug. Text inside reads 'Whatever'. Code LNKTX1

Polar bear and cub. Text inside reads 'Happy Christmas'. Code LNPBX1

Highland coo and robin. Text inside reads 'Happy Christmas'. Code LHCX1