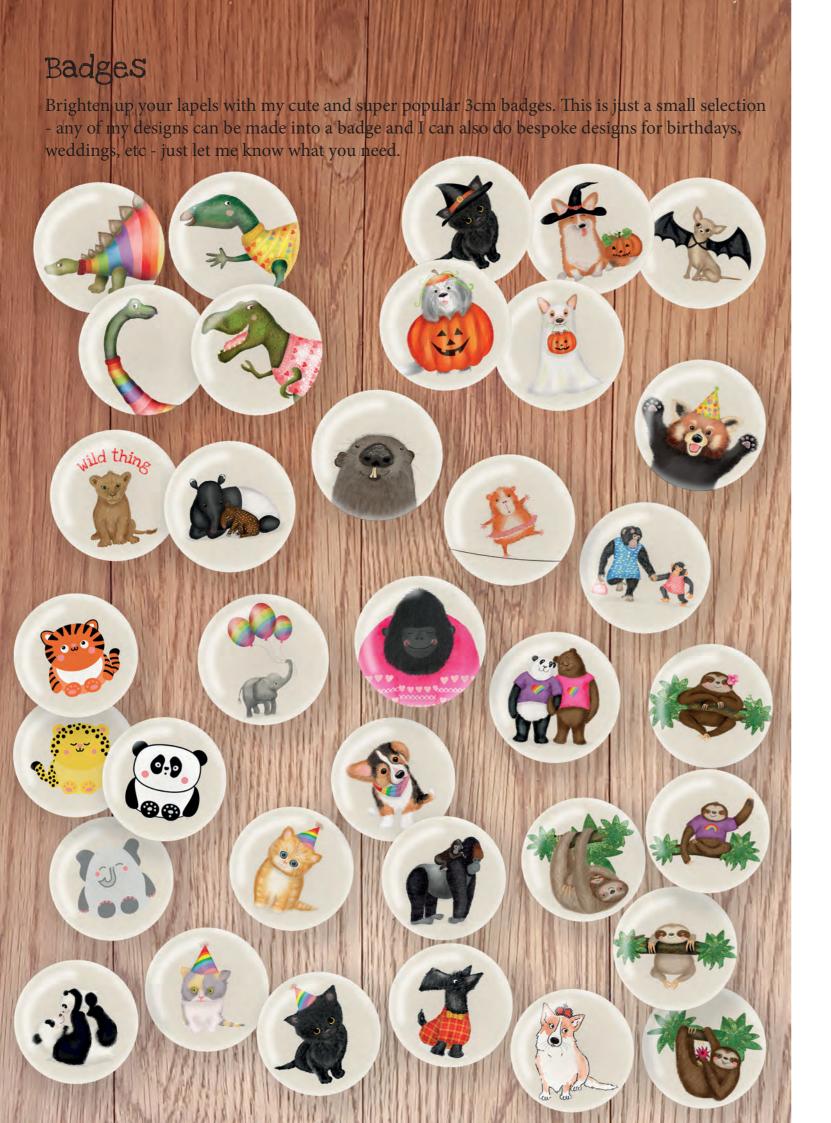

ning or naming ceremony gift.

The complete alphabet is available as an A3 (29.7 x 42cm) giclee print, while each individual letter is available as an A5 (14.8cm x 21cm) giclee print, with or without mount (size including mount is 25.4cm x 30.5cm). Colours can be changed on request. Some letters also feature alternative animals (fox, llama, penguin, tapir).





Animal ABC A3 giclee print. Code LNABCA31

10 Scottish animals A3 giclee print. Code LNSA31

## Fabulous dinosaurs print

My fabulous dinosaurs fine art giclee print features ten of the best dinos, snug in colourful rainbow jumpers. The dinosaurs are also available individually as A5 (14.8cm x 21cm) giclee prints with or without mounts (size including mount is 25.4cm x 30.5cm).





Fabulous dinosaurs A3 giclee print. Code LNDA31



## Leopardy orders

Thank you for looking through my catalogue.

Seen anything you like? I hope so!

If you're interested in stocking any of my products or would just like a wee chat about what I do, please get in touch. I'd love to hear from you.

## Prices

Cards: RRP £2.50, wholesale £1.04
Badges: RRP £1, wholesale £0.42
Wrapping paper and tags (x3): RRP £6.50, wholesale £2.71
ABC A3 prints (unframed): RRP £29, wholesale £12.08
ABC A5 prints (unmounted): RRP £14, wholesale £5.83
ABC A5 prints (mounted): RRP £16, wholesale £6.67
Framing available on request.

Minimum order £50 (negotiable).

## Sale or return

Retailer retains 30% of retail price (negotiable).

## Lead times and delivery

The lead time for orders is usually 10-15 working days but I may be able to turn things round more