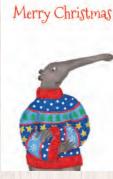

Dachshund Christmas card. Text inside reads 'Happy Christmas'. Code LDDX1

Leopardy Christmas. Text inside reads 'Happy Christmas'. Code LNLX1

Elephant and meerkats. Text inside reads 'Happy Christmas'. Code LNELX1