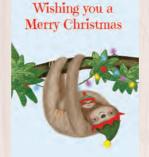

## Wishing you a Merry Christmas

Stanley Sloth & friends: Nora and Tommy. Text inside reads '...And a Happy New Year.' Code LNSX2

Wishing you a

Stanley Sloth & friends: Alf. Text inside reads '...And a Happy New Year.' Code LNSX3