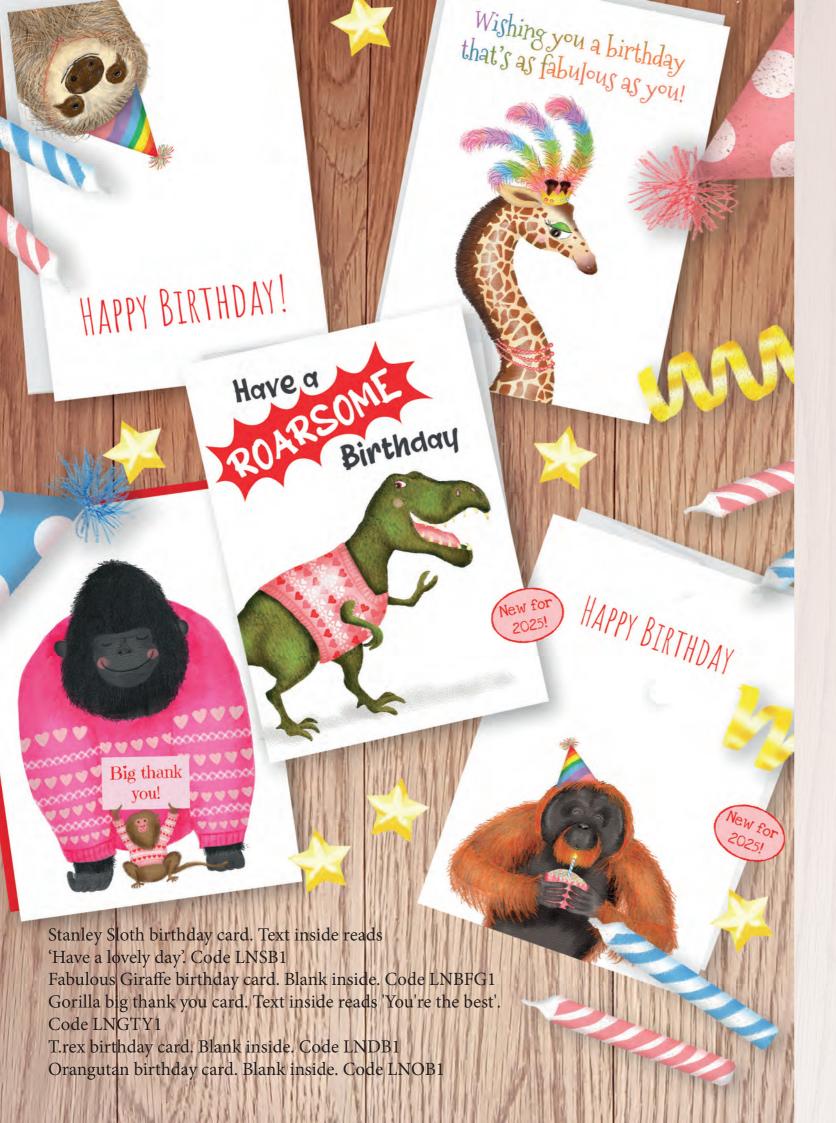

## A NEW ARRIVAL!

Corgi puppy new pet card. Text inside reads 'Congratulations on becoming a pawrent!' Dylan is also available on a birthday, Christmas and blank card. Code LNCNA1

Hamlet the hamster birthday card. Text inside reads 'Have a lovely day'. Code LNBH1

Glam leopard birthday card. Text inside reads 'Have a FABULOUS day!' Code LNGLB1

Red panda hugs birthday card. Text inside reads 'Have a BRILLIANT day!' Code LNRPB1

## It's your Birthday

Safari animals birthday card. Text inside reads 'Have a WILD day!' Code LNSAB1

Farm animal friends birthday card. Text inside reads 'Have a great day!' Code LNFAB1

Lucky, Katie and Bru kittens birthday card. Text inside: 'Have a purrfect day!' Code: LNKB1