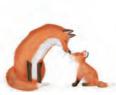

Code LNMMD1

Meerkats Mother's Day

GORILL-y great dad!

Gorilla Father's Day card. Text inside reads 'Happy Father's Day'. Code LNGFD1

Dad. you're fantastic!

Fox Father's Day card. Text inside reads 'Happy Father's Day'. Code LNFFD1