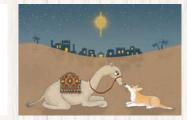

Christmas kittens. Text inside reads 'Happy Christmas'. Code LNKX1

Camel and corgi. Design continues on the back of the card. Text inside reads 'The wonder of Christmas'. Code LNCCX1