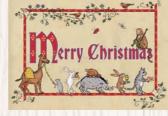

## Wishing you a Merry Christmas

Stanley Sloth & friends: Stanley Sloth & friends: Nora and Tommy. Text inside reads '... And a Happy New Year.' Code LNSX2

Wishing you a

Alf. Text inside reads '... And a Happy New Year.' Code LNSX3

Wishing you a

Stanley Sloth & friends: Text inside reads '... And a Happy New Year.' Code LNSX4

Wishing you a

Stanley Sloth & friends: Text inside reads '... And a Happy New Year.' Code LNSX5

Christmas Staffie. Text inside reads 'Happy Christmas'. Code LNDSX1