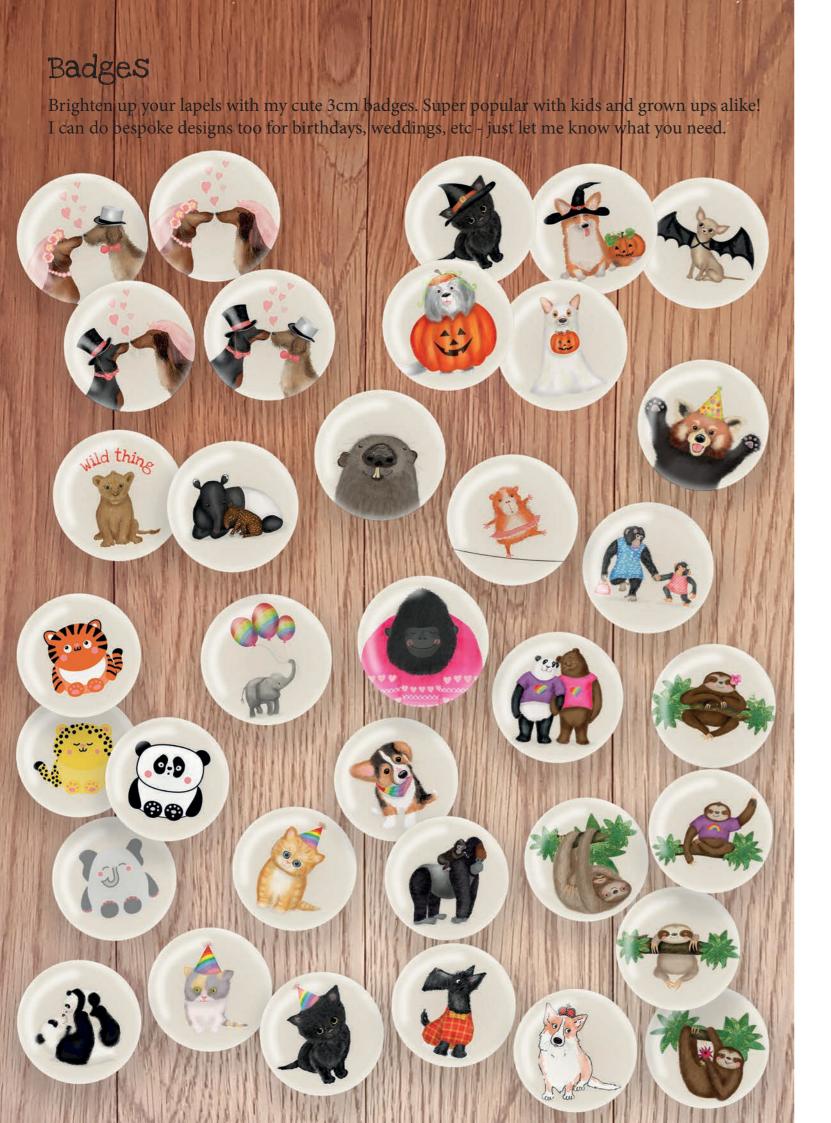

## Prices

Badges: RRP £1, wholesale £0.42 Wrapping paper and tags (x3): RRP £6.50, wholesale £2.71 ABC A3 prints (unframed): RRP £25, wholesale £10.42 ABC A5 prints (unframed): RRP £14, wholesale £5.83 Framing on request