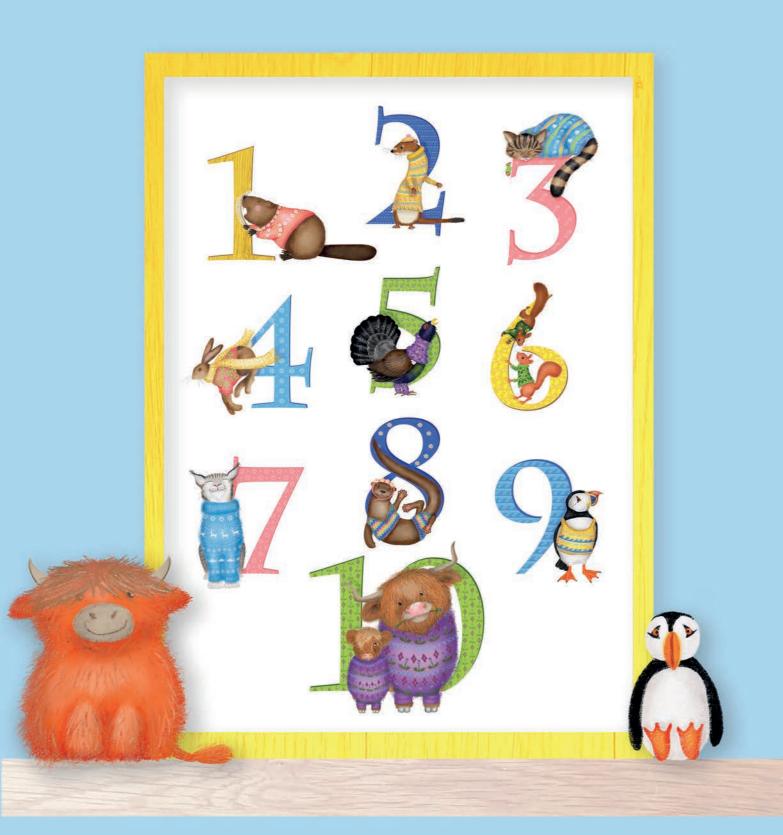

## Animal ABC and 10 Scottish animals prints

My adorable animal alphabet and 10 Scottish animals prints are perfect for nurseries and children's bedrooms, and make a great baby shower, new baby, Mother's Day, Christening or naming ceremony gift.

The complete alphabet is available as an A3 (29.7 x 42cm) giclee print, while each individual letter is available as an A6 (10.5 x 14.8cm) giclee prints, which can be mounted. Colours can be changed on request. Some letters also feature alternative animals (fox, llama, penguin).