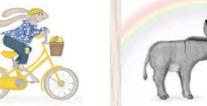

Bicycling Easter bunny card. Text inside reads 'Happy Easter.' Code LNBBE2

Donkey and rabbit Easter card. Text inside reads 'Happy Easter'. Code LNDRE1

Easter hares card. Text inside reads 'Happy Easter. Code LNHE1