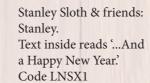

Stanley Sloth & friends: Stanley. Code LNS1

Nora and Tommy. Also available as a Mother's Day and new baby card. Code LNS2

Stanley Sloth & friends: Stanley Sloth & friends: Code LNS3

Stanley Sloth & friends: Iris. Code LNS4