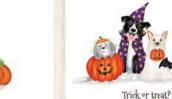

Trick or treat?

Frank the bulldog Halloween card. Text inside: 'Happy Halloween'. Code LNHB1

Wizard dog Halloween card. Text inside: 'Have a wizard Halloween'. Also available as a birthday card. Code LNH2

Corgi Halloween card. Text inside reads 'Happy Halloween'. Code LNHC1

Halloween dogs card. Text inside reads 'Happy Halloween'. Code LNHD1