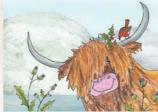

Bah humbug. Text inside reads 'Whatever'. Code LNKTX1

Polar bear and cub. Text inside reads 'Happy Christmas'. Code LNPBX1

Highland coo and robin. Text inside reads 'Happy Christmas'. Code LHCX1

Dachshund Christmas card. Text inside reads 'Happy Christmas'. Code LDDX1