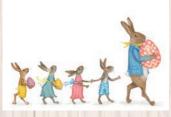

Dad, you're fantastic!

Fox Father's Day card. Text inside reads 'Happy Father's Day'. Code LNFFD1

Penguin Father's Day card. Text inside reads 'Happy Father's Day'. Code LNPFD1

Medieval rabbits Easter card. Text inside reads 'Happy Easter'. Code LNME1