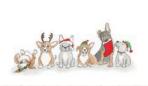

# Let it show Let it show Let it show Twelve dogs of Christmas. Code LNDX1 Let it snow. Code LNSLX1 Text inside both reads 'Hapy Christmas'.