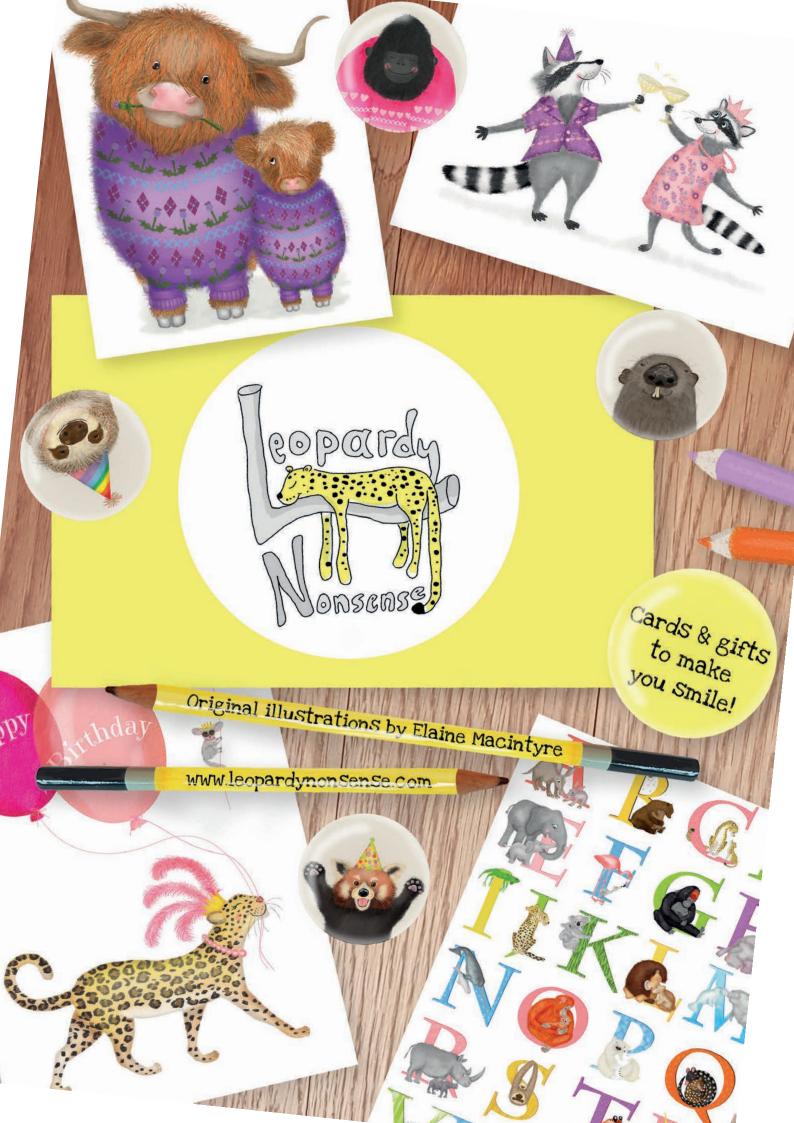

## About LeopardyNonsense

Want to brighten someone's day? LeopardyNonsense cards and gifts are spot on!

Hello! My name's Elaine Macintyre and I'm an illustrator from Edinburgh. I have an MA in Children's Book Illustration from the University of Central Lancashire and I specialise in drawing cute and characterful animals. I love making people smile with my designs - if I can make someone's day that little bit nicer then my work is done.

I currently offer a range of cards for lots of different occasions and a set of animal ABC giclee prints which make perfect gifts for parents and children. All cards are A6 ( $10.5 \times 14.8 \text{cm}$ ) and printed on recycled, FSC certified paper by UK printers Printed.com. The giclee prints are printed by local Edinburgh open access community print workshop Bare Branding. The cards come with envelopes and both cards and prints have protective cellophane wrappers.