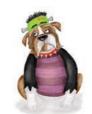

Trick or treat?

Frank the bulldog Halloween card. Text inside: 'Happy Halloween'. Code LNHB1

Wizard dog Halloween card. Text inside: 'Have a wizard Halloween'. Also available as a birthday card. Code LNH2