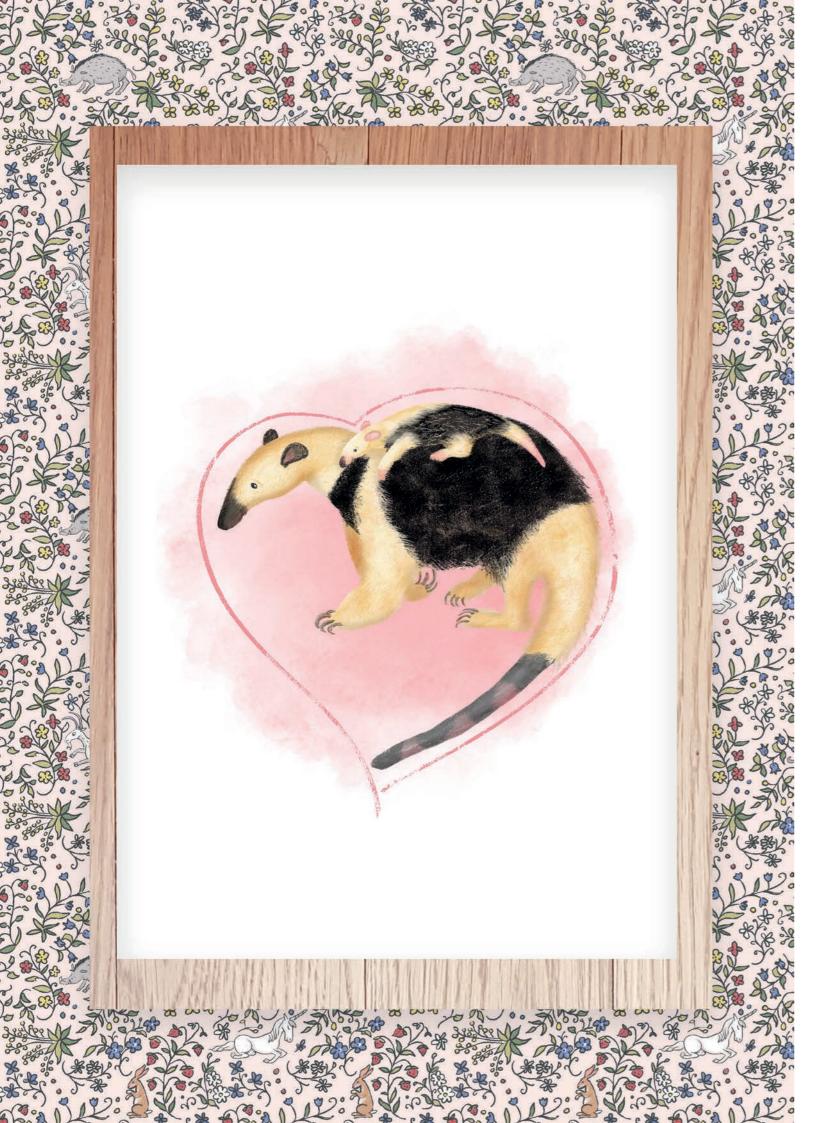

Day card. Text inside new baby card. Code LNTMD1

Tamandua Mother's reads 'Happy Mother's Day'. Also available as a

Meerkats Mother's Day

Code LNMMD1

GORILL-y great dad!

Gorilla Father's Day card. Text inside reads 'Happy Father's Day'. Code LNGFD1