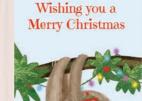

## Wishing you a Merry Christmas

Stanley Sloth & friends: Stanley Sloth & friends: Nora and Tommy. Text inside reads '... And a Happy New Year.' Code LNSX2

Wishing you a

Alf. Text inside reads '... And a Happy New Year.' Code LNSX3