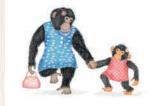

Funky gibbons. Code LNAFFG1

Wilberforce and friends. Code LNAFW1

Hilde and Charli chimpanzee auntie and niece. Code LNAFCN1