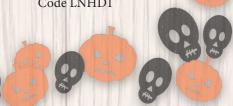

Corgi Halloween card. Text inside reads 'Happy Halloween'. Code LNHC1

Halloween dogs card. Text inside reads 'Happy Halloween'. Code LNHD1