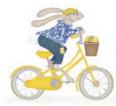

Bicycling Easter bunny card. Text inside reads 'Happy Easter.' Code LNBBE2

Donkey and rabbit Easter card. Text inside reads 'Happy Easter'. Code LNDRE1

Easter hares card. Text inside reads 'Happy Easter. Code LNHE1