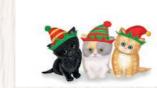

Christmas kittens. Text inside reads 'Happy Christmas'. Code LNKX1

Camel and corgi. Design continues on the back of the card. Text inside reads 'The wonder of Christmas'. Code LNCCX1