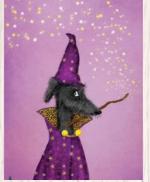

Trick or treat?

Frank the bulldog Halloween card. Text inside: 'Happy Halloween'. Code LNHB1

Wizard dog Halloween card. Text inside: 'Have a wizard Halloween'. Also available as a birthday card. Code LNH2