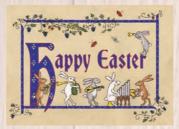

Dad, you're fantastic!

Fox Father's Day card. Text inside reads 'Happy Father's Day'. Code LNFFD1

Penguin Father's Day card. Text inside reads 'Happy Father's Day'. Code LNPFD1

Medieval rabbits Easter card. Text inside reads 'Happy Easter'. Code LNME1