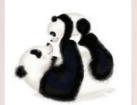

## Seasonal cards

You otter know...

Otter Valentine's card. Text inside reads 'I love you!' Code LNOVD1

Polar bear and penguin Valentine's card. Text inside reads 'Happy Valentine's Day'. Code LNPBVD1

Panda and cub Mother's Day card. Text inside: 'Have a wonderful day'. Also available as a new baby card. Code LNPMD1