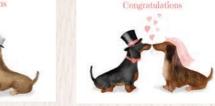

HAPPY BIRTHDAY!

Gorilla new home card. Text inside: 'Wishing you every happiness in your new home'. Code: LNGNH1

Wedding dachshunds boy/boy. Text inside reads 'Wishing you every happiness in your new life together'. Code LNWDBB1

Wedding dachshunds boy/girl. Text inside reads 'Wishing you every happiness in your new life together'. Code LNWDBG1

Wedding dachshunds girl/boy. Text inside reads 'Wishing you every happiness in your new life together'. Code LNWDGB1

Wedding dachshunds girl/girl. Text inside reads 'Wishing you every happiness in your new life together'. Code LNWDGG1

Pawly dogs get well card. Text inside reads 'Get well soon'. Code LNDGW1

Hattie corgi thinking of you card. Also available as a birthday card. Code LNCT1