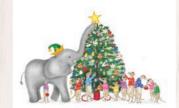

Christmas puppies. Text inside reads 'Happy Christmas'. Code LNPUX1

Elephant and meerkats. Text inside reads 'Happy Christmas'. Code LNELX1

Christmas medieval animals. Text inside reads 'And a happy New Year'. Code LNMEX1