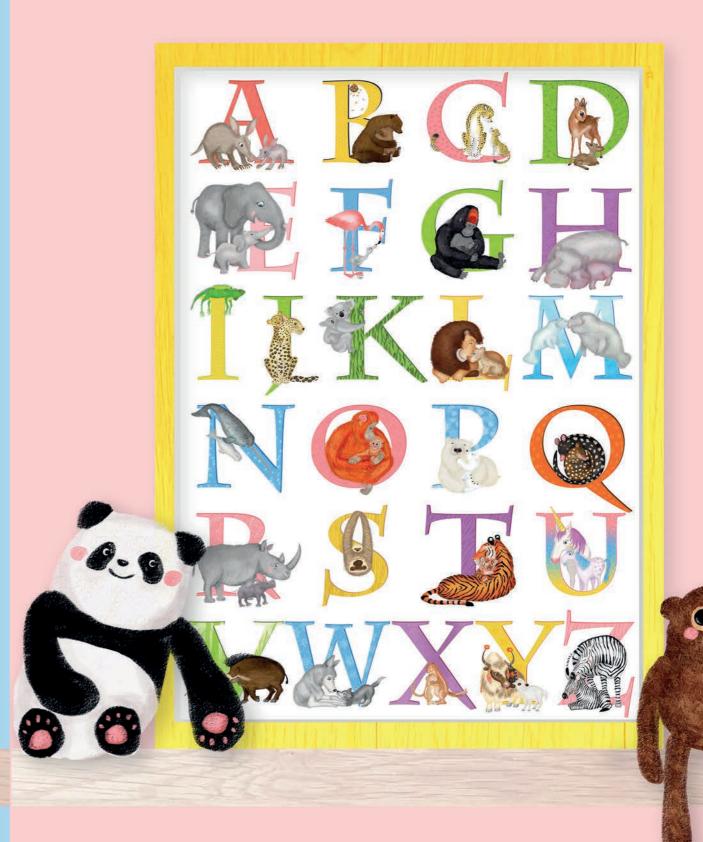

## Animal ABC and 10 Scottish animals prints

My adorable animal alphabet and 10 Scottish animals prints are perfect for nurseries and children's bedrooms, and make a great baby shower, new baby, Mother's Day, Christening or naming ceremony gift.

The complete alphabet is available as an A3 (29.7 x 42cm) giclee print, while each individual letter is available as an A6 (10.5 x 14.8cm) giclee prints, which can be mounted. Colours can be changed on request. Some letters also feature alternative animals (fox, llama, penguin).