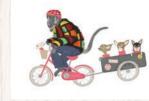

Bicycling Easter bunny card. Text inside reads 'Happy Easter.' Code LNBBE2

Donkey and rabbit Easter card. Text inside reads 'Happy Easter'. Code LNDRE1

Easter hares card. Text inside reads 'Happy Easter. Code LNHE1