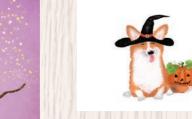

Corgi Halloween card. Text inside reads 'Happy Halloween'. Code LNHC1

Halloween dogs card. Text inside reads 'Happy Halloween'. Code LNHD1